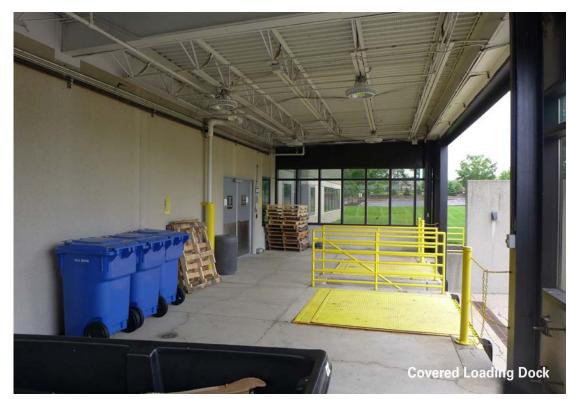

## 9555 9595

| SIZE (SF):     | 93,203                                                                                                                                                     | 84,173                                                                                                                                                        |
|----------------|------------------------------------------------------------------------------------------------------------------------------------------------------------|---------------------------------------------------------------------------------------------------------------------------------------------------------------|
| ZONING:        | O-2                                                                                                                                                        | O-2                                                                                                                                                           |
| PARKING:       | Total of 622 for 9555 and 9595 with room for expansion                                                                                                     | Total of 622 for 9555 and 9595 with room for expansion                                                                                                        |
| YEAR BUILT:    | 1989                                                                                                                                                       | 1990                                                                                                                                                          |
| FLOORS:        | 4                                                                                                                                                          | 4                                                                                                                                                             |
| ROOF:          | Modified Bitumen replaced in 2010 with warranty through September 16, 2030                                                                                 | Modified Bitumen replaced in 2012<br>with warranty through October 25, 2032<br>(mechnical building and service dock<br>canopy roofs through December 8, 2031) |
| STRUCTURE:     | Steel frame, precast concrete façade                                                                                                                       | Steel frame, precast concrete façade                                                                                                                          |
| ELEVATORS:     | 2                                                                                                                                                          | 2                                                                                                                                                             |
| HEATING:       | Gas-fired boiler in mechanical building                                                                                                                    | Gas-fired boiler in mechanical building                                                                                                                       |
| COOLING:       | Central chilled water plant serves 9393, 9473, 9443, 9555, and 9595 with (1) 350-ton York and (2) 500-ton York centrifugal chillers and (3) cooling towers | Central chilled water plant serves 9393, 9473, 9443, 9555, and 9595 with (1) 350-ton York and (2) 500-ton York centrifugal chillers and (3) cooling towers    |
| HVAC CONTROLS: | DDC System, central campus monitoring                                                                                                                      | DDC System, central campus monitoring                                                                                                                         |
| ELECTRIC:      | 12,470-volt<br>DP&L<br>Two feeds                                                                                                                           | 12,470-volt<br>DP&L<br>Two feeds                                                                                                                              |
| GAS:           | Vectren and Constellation                                                                                                                                  | Vectren and Constellation                                                                                                                                     |
| WATER/SEWER:   | Montgomery County Water Services                                                                                                                           | Montgomery County Water Services                                                                                                                              |
| LIFE SAFETY:   | Honeywell panel on first floor                                                                                                                             | Honeywell panel on first floor                                                                                                                                |
| SPRINKLERS:    | Wet system                                                                                                                                                 | Wet system                                                                                                                                                    |
| GENERATOR:     | (1) 300 KW generator serves 9555/9595<br>and 9443                                                                                                          | (1) 300 KW generator serves 9555/9595<br>and 9443                                                                                                             |
| OTHER:         | - Double-height collaboration space                                                                                                                        | - Covered loading dock                                                                                                                                        |