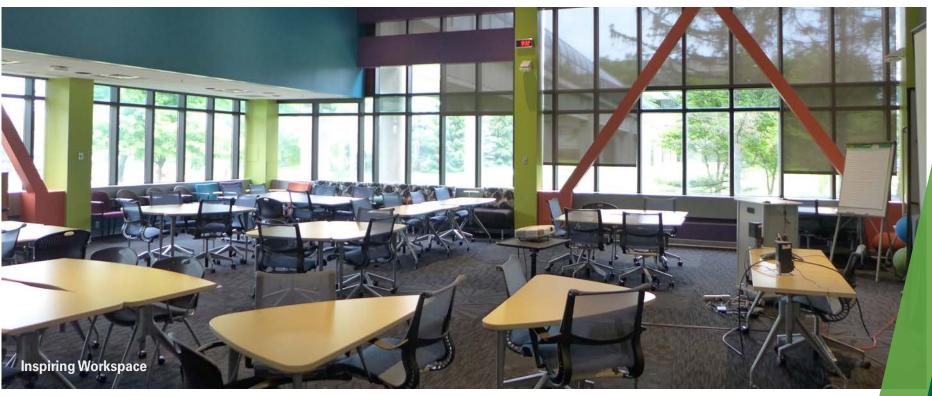

## 9555 9595

| SIZE (SF):     | 93,203                                                                                                                                                     | 84,173                                                                                                                                                        |
|----------------|------------------------------------------------------------------------------------------------------------------------------------------------------------|---------------------------------------------------------------------------------------------------------------------------------------------------------------|
| ZONING:        | O-2                                                                                                                                                        | O-2                                                                                                                                                           |
| PARKING:       | Total of 622 for 9555 and 9595 with room for expansion                                                                                                     | Total of 622 for 9555 and 9595 with room for expansion                                                                                                        |
| YEAR BUILT:    | 1989                                                                                                                                                       | 1990                                                                                                                                                          |
| FLOORS:        | 4                                                                                                                                                          | 4                                                                                                                                                             |
| ROOF:          | Modified Bitumen replaced in 2010 with warranty through September 16, 2030                                                                                 | Modified Bitumen replaced in 2012<br>with warranty through October 25, 2032<br>(mechnical building and service dock<br>canopy roofs through December 8, 2031) |
| STRUCTURE:     | Steel frame, precast concrete façade                                                                                                                       | Steel frame, precast concrete façade                                                                                                                          |
| ELEVATORS:     | 2                                                                                                                                                          | 2                                                                                                                                                             |
| HEATING:       | Gas-fired boiler in mechanical building                                                                                                                    | Gas-fired boiler in mechanical building                                                                                                                       |
| COOLING:       | Central chilled water plant serves 9393, 9473, 9443, 9555, and 9595 with (1) 350-ton York and (2) 500-ton York centrifugal chillers and (3) cooling towers | Central chilled water plant serves 9393, 9473, 9443, 9555, and 9595 with (1) 350-ton York and (2) 500-ton York centrifugal chillers and (3) cooling towers    |
| HVAC CONTROLS: | DDC System, central campus monitoring                                                                                                                      | DDC System, central campus monitoring                                                                                                                         |
| ELECTRIC:      | 12,470-volt<br>DP&L<br>Two feeds                                                                                                                           | 12,470-volt<br>DP&L<br>Two feeds                                                                                                                              |
| GAS:           | Vectren and Constellation                                                                                                                                  | Vectren and Constellation                                                                                                                                     |
| WATER/SEWER:   | Montgomery County Water Services                                                                                                                           | Montgomery County Water Services                                                                                                                              |
| LIFE SAFETY:   | Honeywell panel on first floor                                                                                                                             | Honeywell panel on first floor                                                                                                                                |
| SPRINKLERS:    | Wet system                                                                                                                                                 | Wet system                                                                                                                                                    |
| GENERATOR:     | (1) 300 KW generator serves 9555/9595<br>and 9443                                                                                                          | (1) 300 KW generator serves 9555/9595<br>and 9443                                                                                                             |
| OTHER:         | - Double-height collaboration space                                                                                                                        | - Covered loading dock                                                                                                                                        |