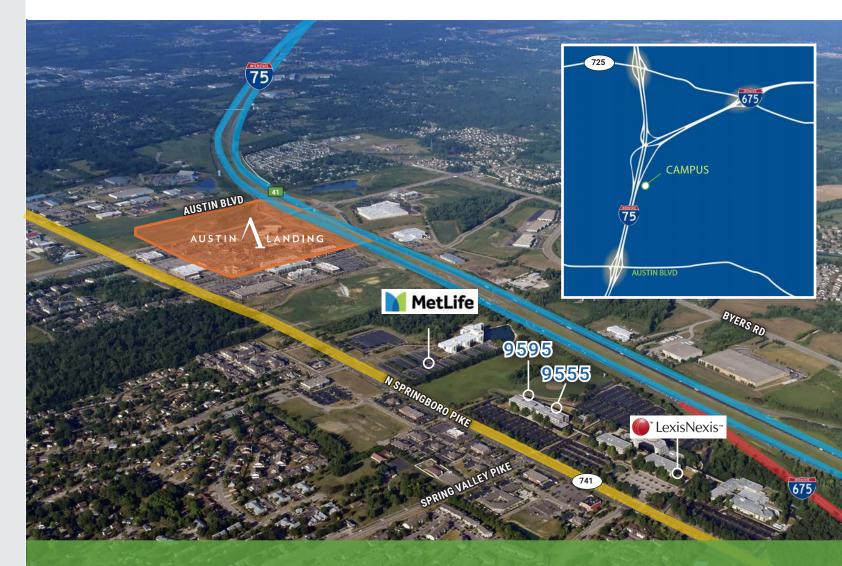

## **IDEAL CAMPUS SETTING**

- Easy Access from Austin Boulevard and OH 725 at I-75 and I-675
- Landmark Visibility from I-75 (132,000 Average Daily Traffic)
- Excellent Surrounding Amenities at Austin Landing, Springboro Pike and Dayton Mall Area
- 130,688 Population within 5 Miles