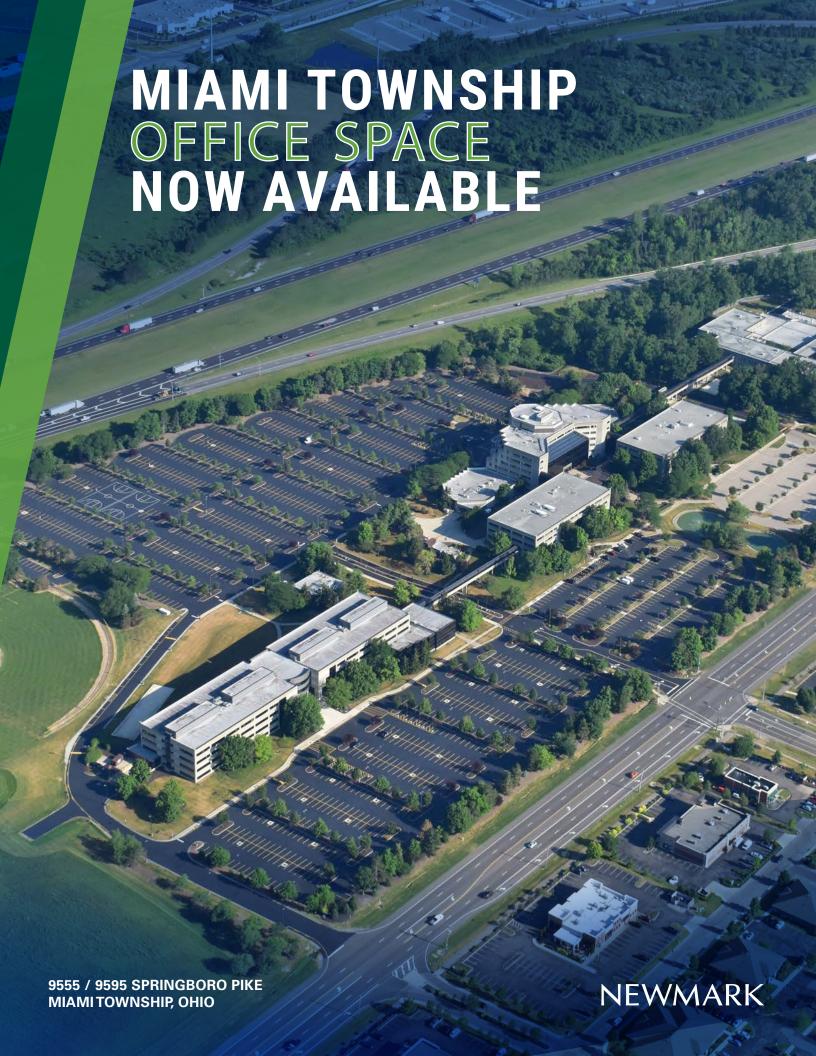

## FREESTANDING 253,500 SF OFFICE BUILDINGS NOW AVAILABLE ON I-75 BETWEEN THE AUSTIN BOULEVARD MIXED-USE INTERCHANGE AND I-675 IN MIAMITOWNSHIP (MONTGOMERY COUNTY), OHIO.

For LEASE

ZERO Local Earnings Tax