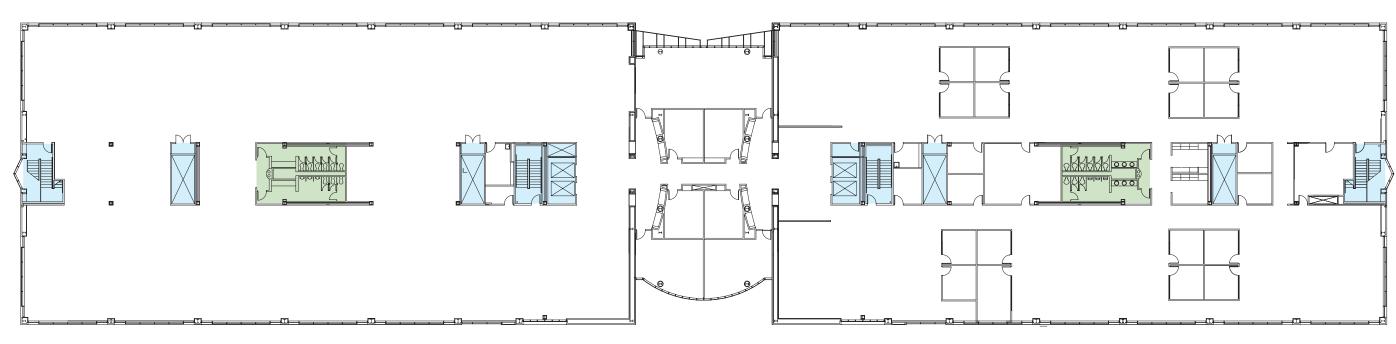

## 9555 9595

| SIZE (SF):     | 93,203                                                                                                                                                     | 84,173                                                                                                                                                        |
|----------------|------------------------------------------------------------------------------------------------------------------------------------------------------------|---------------------------------------------------------------------------------------------------------------------------------------------------------------|
| ZONING:        | O-2                                                                                                                                                        | O-2                                                                                                                                                           |
| PARKING:       | Total of 622 for 9555 and 9595 with room for expansion                                                                                                     | Total of 622 for 9555 and 9595 with room for expansion                                                                                                        |
| YEAR BUILT:    | 1989                                                                                                                                                       | 1990                                                                                                                                                          |
| FLOORS:        | 4                                                                                                                                                          | 4                                                                                                                                                             |
| ROOF:          | Modified Bitumen replaced in 2010 with warranty through September 16, 2030                                                                                 | Modified Bitumen replaced in 2012<br>with warranty through October 25, 2032<br>(mechnical building and service dock<br>canopy roofs through December 8, 2031) |
| STRUCTURE:     | Steel frame, precast concrete façade                                                                                                                       | Steel frame, precast concrete façade                                                                                                                          |
| ELEVATORS:     | 2                                                                                                                                                          | 2                                                                                                                                                             |
| HEATING:       | Gas-fired boiler in mechanical building                                                                                                                    | Gas-fired boiler in mechanical building                                                                                                                       |
| COOLING:       | Central chilled water plant serves 9393, 9473, 9443, 9555, and 9595 with (1) 350-ton York and (2) 500-ton York centrifugal chillers and (3) cooling towers | Central chilled water plant serves 9393, 9473, 9443, 9555, and 9595 with (1) 350-ton York and (2) 500-ton York centrifugal chillers and (3) cooling towers    |
| HVAC CONTROLS: | DDC System, central campus monitoring                                                                                                                      | DDC System, central campus monitoring                                                                                                                         |
| ELECTRIC:      | 12,470-volt<br>DP&L<br>Two feeds                                                                                                                           | 12,470-volt<br>DP&L<br>Two feeds                                                                                                                              |
| GAS:           | Vectren and Constellation                                                                                                                                  | Vectren and Constellation                                                                                                                                     |
| WATER/SEWER:   | Montgomery County Water Services                                                                                                                           | Montgomery County Water Services                                                                                                                              |
| LIFE SAFETY:   | Honeywell panel on first floor                                                                                                                             | Honeywell panel on first floor                                                                                                                                |
| SPRINKLERS:    | Wet system                                                                                                                                                 | Wet system                                                                                                                                                    |
| GENERATOR:     | (1) 300 KW generator serves 9555/9595<br>and 9443                                                                                                          | (1) 300 KW generator serves 9555/9595<br>and 9443                                                                                                             |
| OTHER:         | - Double-height collaboration space                                                                                                                        | - Covered loading dock                                                                                                                                        |

- Parking lot sealcoat 2020

- Gym - Parking lot sealcoat 2020

9595 9555

FLOOR 4

FLOOR 3

9555

9595