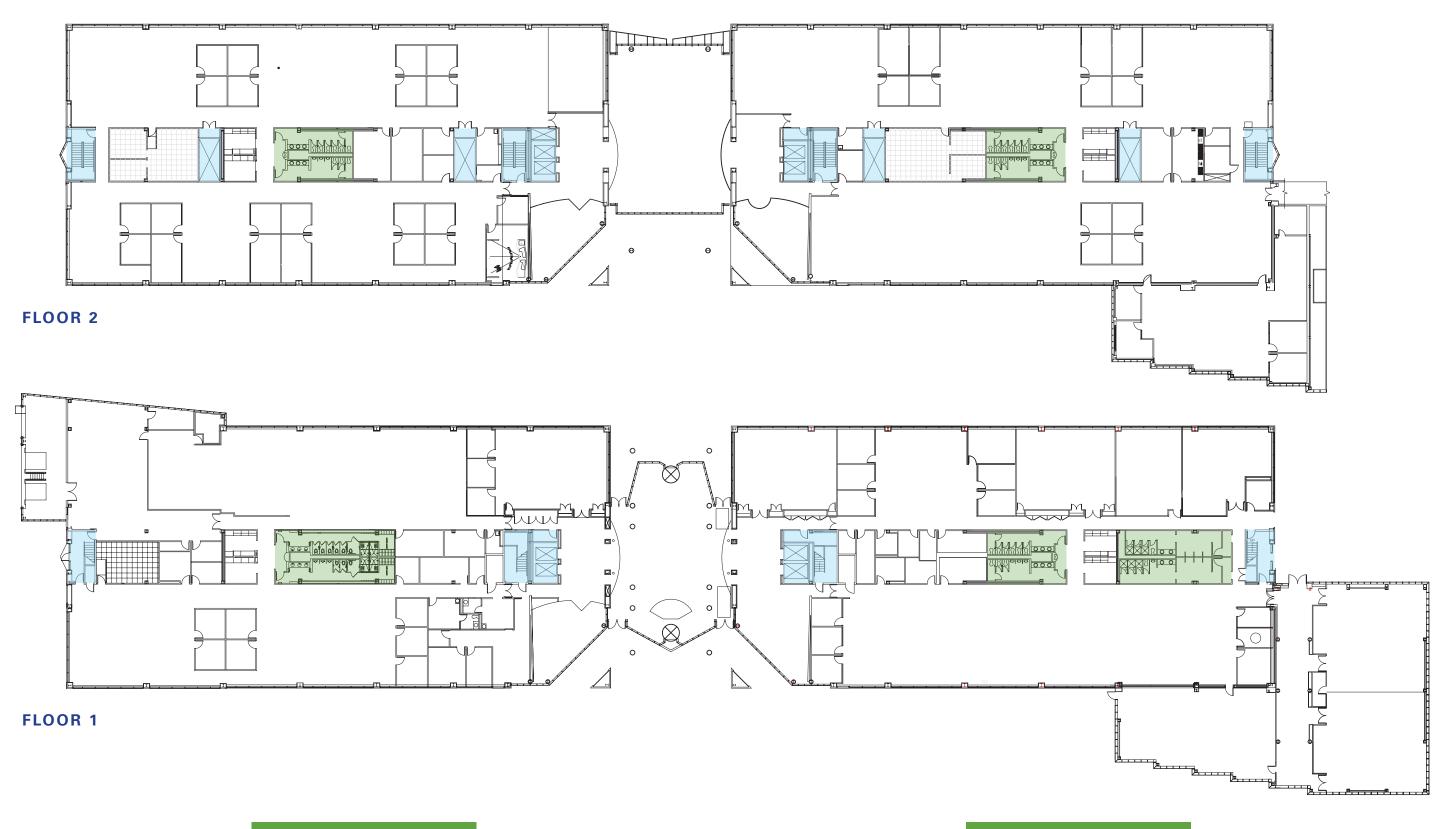

## 9555 9595

| SIZE (SF):     | 93,203                                                                                                                                                     | 84,173                                                                                                                                                        |
|----------------|------------------------------------------------------------------------------------------------------------------------------------------------------------|---------------------------------------------------------------------------------------------------------------------------------------------------------------|
| ZONING:        | O-2                                                                                                                                                        | O-2                                                                                                                                                           |
| PARKING:       | Total of 622 for 9555 and 9595 with room for expansion                                                                                                     | Total of 622 for 9555 and 9595 with room for expansion                                                                                                        |
| YEAR BUILT:    | 1989                                                                                                                                                       | 1990                                                                                                                                                          |
| FLOORS:        | 4                                                                                                                                                          | 4                                                                                                                                                             |
| ROOF:          | Modified Bitumen replaced in 2010 with warranty through September 16, 2030                                                                                 | Modified Bitumen replaced in 2012<br>with warranty through October 25, 2032<br>(mechnical building and service dock<br>canopy roofs through December 8, 2031) |
| STRUCTURE:     | Steel frame, precast concrete façade                                                                                                                       | Steel frame, precast concrete façade                                                                                                                          |
| ELEVATORS:     | 2                                                                                                                                                          | 2                                                                                                                                                             |
| HEATING:       | Gas-fired boiler in mechanical building                                                                                                                    | Gas-fired boiler in mechanical building                                                                                                                       |
| COOLING:       | Central chilled water plant serves 9393, 9473, 9443, 9555, and 9595 with (1) 350-ton York and (2) 500-ton York centrifugal chillers and (3) cooling towers | Central chilled water plant serves 9393, 9473, 9443, 9555, and 9595 with (1) 350-ton York and (2) 500-ton York centrifugal chillers and (3) cooling towers    |
| HVAC CONTROLS: | DDC System, central campus monitoring                                                                                                                      | DDC System, central campus monitoring                                                                                                                         |
| ELECTRIC:      | 12,470-volt<br>DP&L<br>Two feeds                                                                                                                           | 12,470-volt<br>DP&L<br>Two feeds                                                                                                                              |
| GAS:           | Vectren and Constellation                                                                                                                                  | Vectren and Constellation                                                                                                                                     |
| WATER/SEWER:   | Montgomery County Water Services                                                                                                                           | Montgomery County Water Services                                                                                                                              |
| LIFE SAFETY:   | Honeywell panel on first floor                                                                                                                             | Honeywell panel on first floor                                                                                                                                |
| SPRINKLERS:    | Wet system                                                                                                                                                 | Wet system                                                                                                                                                    |
| GENERATOR:     | (1) 300 KW generator serves 9555/9595<br>and 9443                                                                                                          | (1) 300 KW generator serves 9555/9595<br>and 9443                                                                                                             |
| OTHER:         | - Double-height collaboration space                                                                                                                        | - Covered loading dock                                                                                                                                        |

- Parking lot sealcoat 2020

- Gym - Parking lot sealcoat 2020

9595 9555

FLOOR 4

FLOOR 3

9555

9595