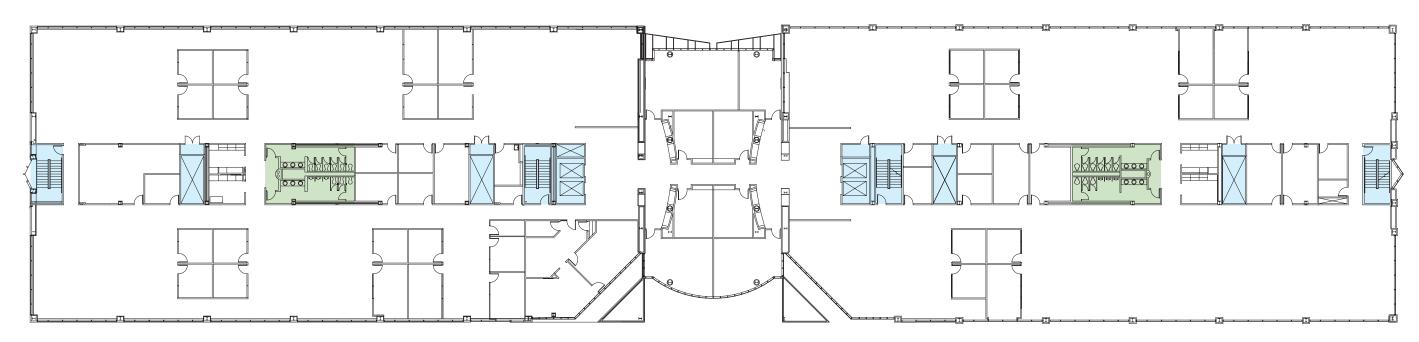

## 9555 9595

| SIZE (SF):     | 93,203                                                                                                                                                     | 84,173                                                                                                                                                        |
|----------------|------------------------------------------------------------------------------------------------------------------------------------------------------------|---------------------------------------------------------------------------------------------------------------------------------------------------------------|
| ZONING:        | O-2                                                                                                                                                        | O-2                                                                                                                                                           |
| PARKING:       | Total of 622 for 9555 and 9595 with room for expansion                                                                                                     | Total of 622 for 9555 and 9595 with room for expansion                                                                                                        |
| YEAR BUILT:    | 1989                                                                                                                                                       | 1990                                                                                                                                                          |
| FLOORS:        | 4                                                                                                                                                          | 4                                                                                                                                                             |
| ROOF:          | Modified Bitumen replaced in 2010 with warranty through September 16, 2030                                                                                 | Modified Bitumen replaced in 2012<br>with warranty through October 25, 2032<br>(mechnical building and service dock<br>canopy roofs through December 8, 2031) |
| STRUCTURE:     | Steel frame, precast concrete façade                                                                                                                       | Steel frame, precast concrete façade                                                                                                                          |
| ELEVATORS:     | 2                                                                                                                                                          | 2                                                                                                                                                             |
| HEATING:       | Gas-fired boiler in mechanical building                                                                                                                    | Gas-fired boiler in mechanical building                                                                                                                       |
| COOLING:       | Central chilled water plant serves 9393, 9473, 9443, 9555, and 9595 with (1) 350-ton York and (2) 500-ton York centrifugal chillers and (3) cooling towers | Central chilled water plant serves 9393, 9473, 9443, 9555, and 9595 with (1) 350-ton York and (2) 500-ton York centrifugal chillers and (3) cooling towers    |
| HVAC CONTROLS: | DDC System, central campus monitoring                                                                                                                      | DDC System, central campus monitoring                                                                                                                         |
| ELECTRIC:      | 12,470-volt<br>DP&L<br>Two feeds                                                                                                                           | 12,470-volt<br>DP&L<br>Two feeds                                                                                                                              |
| GAS:           | Vectren and Constellation                                                                                                                                  | Vectren and Constellation                                                                                                                                     |
| WATER/SEWER:   | Montgomery County Water Services                                                                                                                           | Montgomery County Water Services                                                                                                                              |
| LIFE SAFETY:   | Honeywell panel on first floor                                                                                                                             | Honeywell panel on first floor                                                                                                                                |
| SPRINKLERS:    | Wet system                                                                                                                                                 | Wet system                                                                                                                                                    |
| GENERATOR:     | (1) 300 KW generator serves 9555/9595<br>and 9443                                                                                                          | (1) 300 KW generator serves 9555/9595<br>and 9443                                                                                                             |
| OTHER:         | - Double-height collaboration space                                                                                                                        | - Covered loading dock                                                                                                                                        |

- Parking lot sealcoat 2020

- Gym - Parking lot sealcoat 2020

9595 9555

FLOOR 4

FLOOR 3

9555

9595