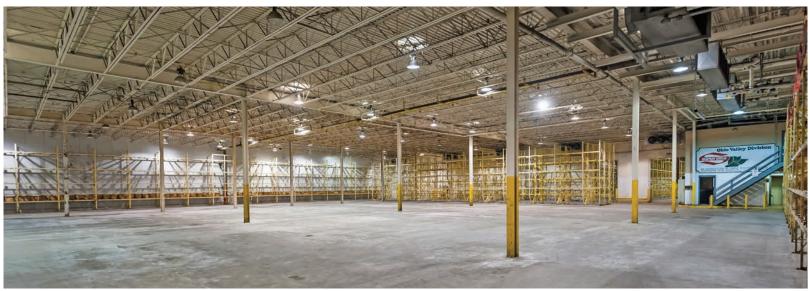

## Warehouse / Distribution Facility 1003 Bellbrook Ave., Xenia, 45385

Total Available: 211,900 SF
Minimum divisible: 40,000
Warehouse: 176,740 SF
Office: up to 35,160 SF
Ceiling Height: 18'-36'

• Minimum divisible: 40,000 SF

• Ceiling Height: 18'-36'

• Docks: 16

• Electric: 480/277 3 Phase

 Secure Parking available for up to 190 trailers and 650 cars

• 150+ truck court

For More Information Contact **Dean Miller** 

513-383-8351 | dmiller@icpllc.com