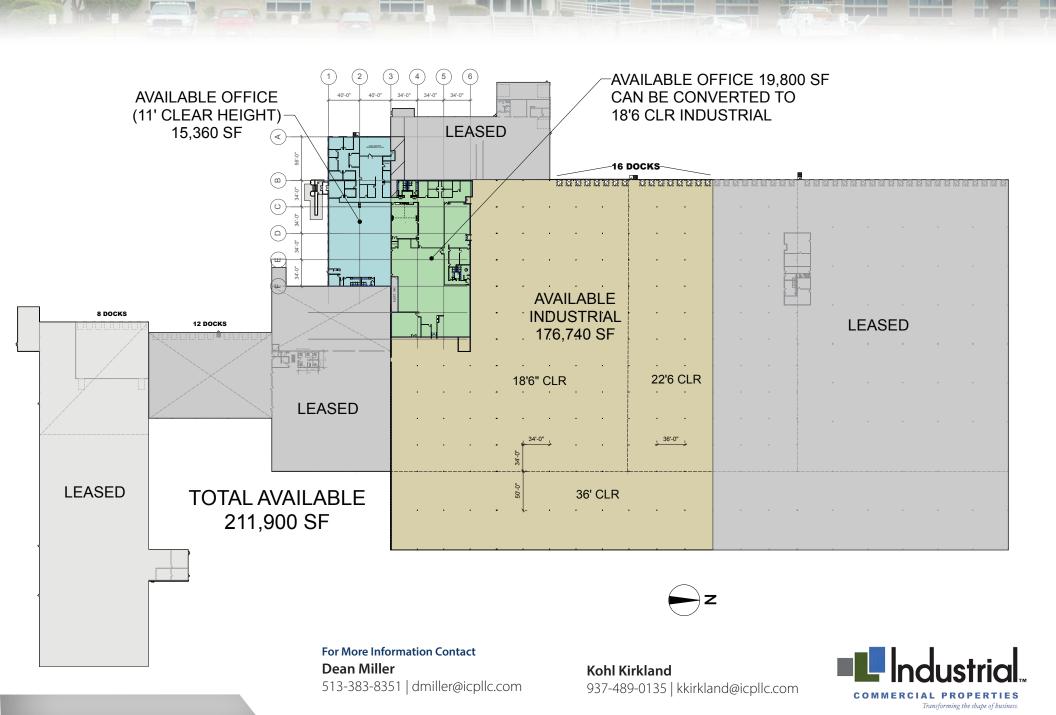

## Warehouse / Distribution Facility 1003 Bellbrook Ave., Xenia, 45385

Total Available: 211,900 SF
Minimum divisible: 40,000
Warehouse: 176,740 SF
Office: up to 35,160 SF
Ceiling Height: 18'-36'

• Minimum divisible: 40,000 SF

• Ceiling Height: 18'-36'

• Docks: 16

• Electric: 480/277 3 Phase

 Secure Parking available for up to 190 trailers and 650 cars

• 150+ truck court

For More Information Contact **Dean Miller** 

513-383-8351 | dmiller@icpllc.com