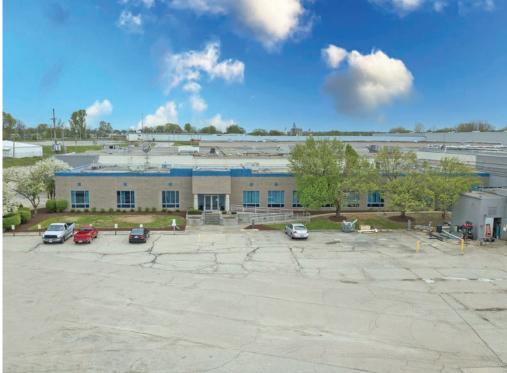

## Warehouse / Distribution Facility 1003 Bellbrook Ave., Xenia, 45385

Total Available: 211,900 SF
Minimum divisible: 40,000
Warehouse: 176,740 SF
Office: up to 35,160 SF
Ceiling Height: 18'-36'

• Minimum divisible: 40,000 SF

• Ceiling Height: 18'-36'

• Docks: 16

• Electric: 480/277 3 Phase

 Secure Parking available for up to 190 trailers and 650 cars

• 150+ truck court

For More Information Contact **Dean Miller** 

513-383-8351 | dmiller@icpllc.com