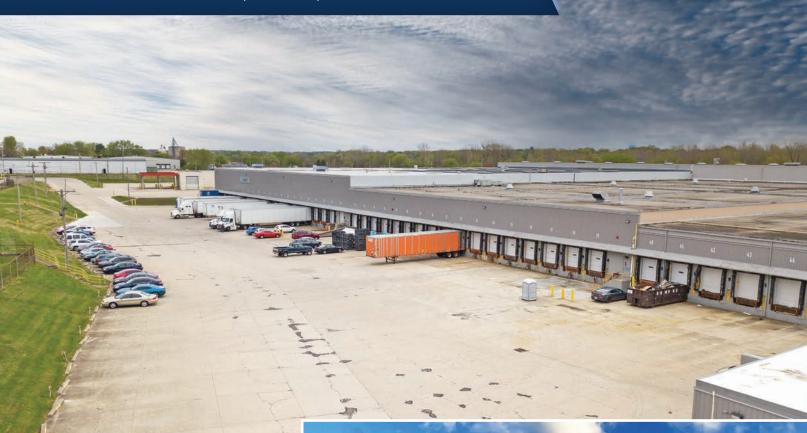

## Warehouse / Distribution Facility 1003 Bellbrook Ave., Xenia, 45385

Total Available: 211,900 SF
Minimum divisible: 40,000
Warehouse: 176,740 SF
Office: up to 35,160 SF
Ceiling Height: 18'-36'

• Minimum divisible: 40,000 SF

• Ceiling Height: 18'-36'

• Docks: 16

• Electric: 480/277 3 Phase

 Secure Parking available for up to 190 trailers and 650 cars

• 150+ truck court

For More Information Contact **Dean Miller** 

513-383-8351 | dmiller@icpllc.com