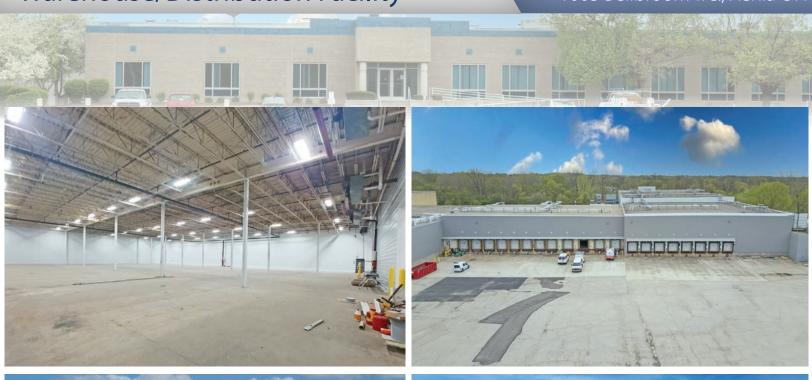

## Warehouse / Distribution Facility 1003 Bellbrook Ave., Xenia, 45385

Total Available: 211,900 SF
Minimum divisible: 40,000
Warehouse: 176,740 SF
Office: up to 35,160 SF
Ceiling Height: 18'-36'

• Minimum divisible: 40,000 SF

• Ceiling Height: 18'-36'

• Docks: 16

• Electric: 480/277 3 Phase

 Secure Parking available for up to 190 trailers and 650 cars

• 150+ truck court

For More Information Contact **Dean Miller** 

513-383-8351 | dmiller@icpllc.com