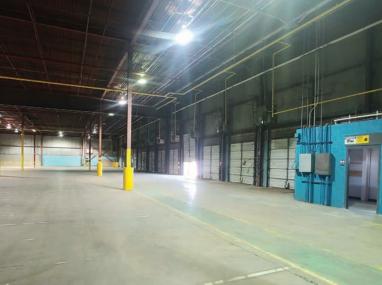

# **Property Details**

**Available** 167,600 Sq. Ft.

Acres 227 with rail spur

**Office** 2,000 Sq. Ft.

Docks/Drive-ins 10/4

Ceiling Height 23' - 25'

**Column Spacing** 40' x 40', 40' x 30'

Floors 6" concrete

## 167,600 SF I 24200 US Route 23 South • Circleville, OH 43113

| Location:             | Circleville, Ohio in<br>Pickaway County | Trailer Parking: | 50+                 |
|-----------------------|-----------------------------------------|------------------|---------------------|
| Available<br>Space:   | 167,600 SF                              | Auto Parking:    | 50                  |
| Office Size:          | To Suit                                 | Restrooms:       | 2 sets and 1 single |
| Warehouse<br>Size:    | 167,600 SF                              | Sprinkler:       | Wet System          |
| Minimum<br>Divisible: | 80,000 SF                               | Heating:         | Gas Forced Air      |
| Land:                 | 227 Acres                               | Lighting:        | LED / T-5           |
| Rail:                 | Active Spur (NS)                        | Power:           | 480/ 277V / 3PH     |
| Highway<br>Access:    | Immediate access to US 23               | Electric Power:  | AEP                 |
| Year Built:           | 1970-1995                               | Gas Provider:    | Columbia            |
| Construction:         | Insulated Steel and Concrete            | Water:           | Circleville         |
| Column<br>Spacing     | 40x40, 40x30                            | Sewer:           | Circleville         |
| Bay Size:             | 14,400 SF                               | Docks:           | 10                  |
| Deck Height:          | 20'9"-22'                               | Drive-ins:       | 4                   |
| Clear Height:         | 23' - 25'                               |                  |                     |