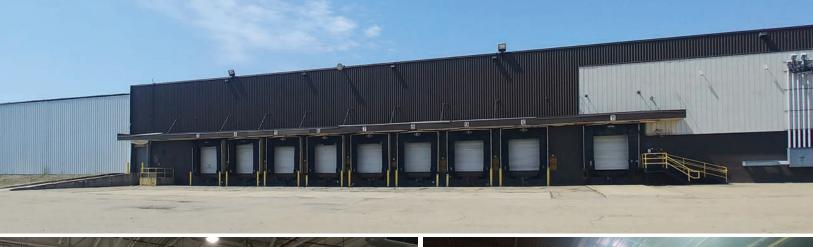

# **Property Details**

**Available** 167,600 Sq. Ft.

Acres 227 with rail spur

**Office** 2,000 Sq. Ft.

Docks/Drive-ins 10/4

Ceiling Height 23' - 25'

**Column Spacing** 40' x 40', 40' x 30'

Floors 6" concrete

## 167,600 SF I 24200 US Route 23 South • Circleville, OH 43113

| Location:             | Circleville, Ohio in<br>Pickaway County | Trailer Parking: | 50+                 |
|-----------------------|-----------------------------------------|------------------|---------------------|
| Available<br>Space:   | 167,600 SF                              | Auto Parking:    | 50                  |
| Office Size:          | To Suit                                 | Restrooms:       | 2 sets and 1 single |
| Warehouse<br>Size:    | 167,600 SF                              | Sprinkler:       | Wet System          |
| Minimum<br>Divisible: | 80,000 SF                               | Heating:         | Gas Forced Air      |
| Land:                 | 227 Acres                               | Lighting:        | LED / T-5           |
| Rail:                 | Active Spur (NS)                        | Power:           | 480/ 277V / 3PH     |
| Highway<br>Access:    | Immediate access to US 23               | Electric Power:  | AEP                 |
| Year Built:           | 1970-1995                               | Gas Provider:    | Columbia            |
| Construction:         | Insulated Steel and Concrete            | Water:           | Circleville         |
| Column<br>Spacing     | 40x40, 40x30                            | Sewer:           | Circleville         |
| Bay Size:             | 14,400 SF                               | Docks:           | 10                  |
| Deck Height:          | 20'9"-22'                               | Drive-ins:       | 4                   |
| Clear Height:         | 23' - 25'                               |                  |                     |