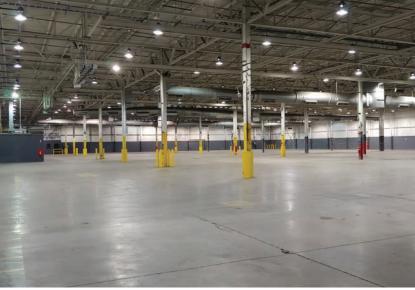

# **Property Details**

**Available** 167,600 Sq. Ft.

Acres 227 with rail spur

**Office** 2,000 Sq. Ft.

Docks/Drive-ins 10/4

Ceiling Height 23' - 25'

**Column Spacing** 40' x 40', 40' x 30'

Floors 6" concrete

## 167,600 SF I 24200 US Route 23 South • Circleville, OH 43113

| Location:             | Circleville, Ohio in<br>Pickaway County | Trailer Parking: | 50+                 |
|-----------------------|-----------------------------------------|------------------|---------------------|
| Available<br>Space:   | 167,600 SF                              | Auto Parking:    | 50                  |
| Office Size:          | To Suit                                 | Restrooms:       | 2 sets and 1 single |
| Warehouse<br>Size:    | 167,600 SF                              | Sprinkler:       | Wet System          |
| Minimum<br>Divisible: | 80,000 SF                               | Heating:         | Gas Forced Air      |
| Land:                 | 227 Acres                               | Lighting:        | LED / T-5           |
| Rail:                 | Active Spur (NS)                        | Power:           | 480/ 277V / 3PH     |
| Highway<br>Access:    | Immediate access to US 23               | Electric Power:  | AEP                 |
| Year Built:           | 1970-1995                               | Gas Provider:    | Columbia            |
| Construction:         | Insulated Steel and Concrete            | Water:           | Circleville         |
| Column<br>Spacing     | 40x40, 40x30                            | Sewer:           | Circleville         |
| Bay Size:             | 14,400 SF                               | Docks:           | 10                  |
| Deck Height:          | 20'9"-22'                               | Drive-ins:       | 4                   |
| Clear Height:         | 23' - 25'                               |                  |                     |