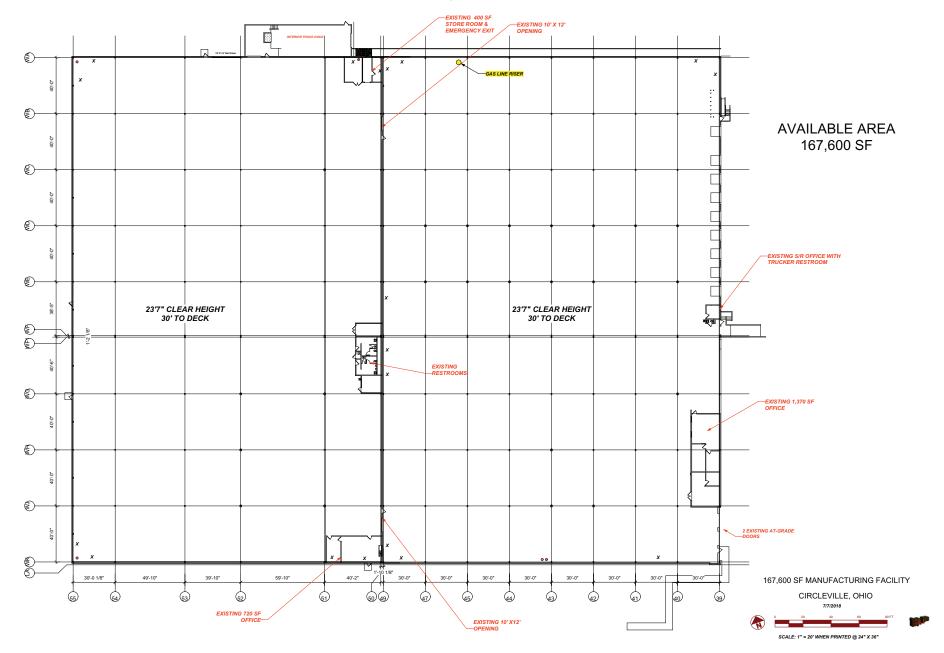

# **Property Details**

**Available** 167,600 Sq. Ft.

Acres 227 with rail spur

**Office** 2,000 Sq. Ft.

Docks/Drive-ins 10/4

Ceiling Height 23' - 25'

**Column Spacing** 40' x 40', 40' x 30'

Floors 6" concrete

## 167,600 SF I 24200 US Route 23 South • Circleville, OH 43113

| Location:             | Circleville, Ohio in<br>Pickaway County | Trailer Parking: | 50+                 |
|-----------------------|-----------------------------------------|------------------|---------------------|
| Available<br>Space:   | 167,600 SF                              | Auto Parking:    | 50                  |
| Office Size:          | To Suit                                 | Restrooms:       | 2 sets and 1 single |
| Warehouse<br>Size:    | 167,600 SF                              | Sprinkler:       | Wet System          |
| Minimum<br>Divisible: | 80,000 SF                               | Heating:         | Gas Forced Air      |
| Land:                 | 227 Acres                               | Lighting:        | LED / T-5           |
| Rail:                 | Active Spur (NS)                        | Power:           | 480/ 277V / 3PH     |
| Highway<br>Access:    | Immediate access to US 23               | Electric Power:  | AEP                 |
| Year Built:           | 1970-1995                               | Gas Provider:    | Columbia            |
| Construction:         | Insulated Steel and Concrete            | Water:           | Circleville         |
| Column<br>Spacing     | 40x40, 40x30                            | Sewer:           | Circleville         |
| Bay Size:             | 14,400 SF                               | Docks:           | 10                  |
| Deck Height:          | 20'9"-22'                               | Drive-ins:       | 4                   |
| Clear Height:         | 23' - 25'                               |                  |                     |