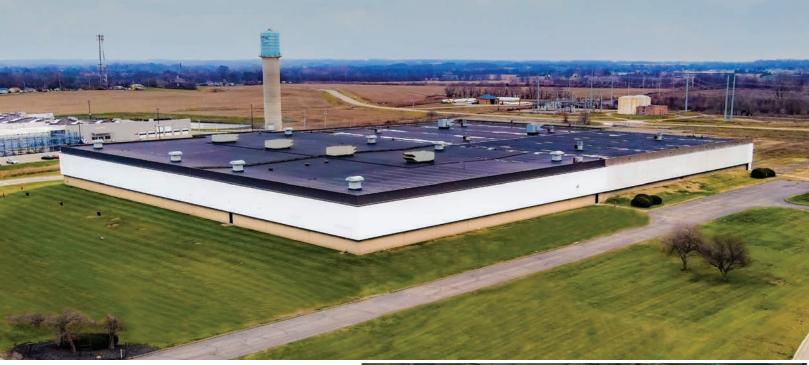

## **MANUFACTURING / WAREHOUSE**

24200 US Route 23 South • Circleville, OH 43113

# **Property Details**

**Available** 167,600 Sq. Ft.

Acres 227 with rail spur

**Office** 2,000 Sq. Ft.

Docks/Drive-ins 10/4

Ceiling Height 23' - 25'

**Column Spacing** 40' x 40', 40' x 30'

Floors 6" concrete

## 167,600 SF I 24200 US Route 23 South • Circleville, OH 43113

| Location:             | Circleville, Ohio in<br>Pickaway County | Trailer Parking: | 50+                 |
|-----------------------|-----------------------------------------|------------------|---------------------|
| Available<br>Space:   | 167,600 SF                              | Auto Parking:    | 50                  |
| Office Size:          | To Suit                                 | Restrooms:       | 2 sets and 1 single |
| Warehouse<br>Size:    | 167,600 SF                              | Sprinkler:       | Wet System          |
| Minimum<br>Divisible: | 80,000 SF                               | Heating:         | Gas Forced Air      |
| Land:                 | 227 Acres                               | Lighting:        | LED / T-5           |
| Rail:                 | Active Spur (NS)                        | Power:           | 480/ 277V / 3PH     |
| Highway<br>Access:    | Immediate access to US 23               | Electric Power:  | AEP                 |
| Year Built:           | 1970-1995                               | Gas Provider:    | Columbia            |
| Construction:         | Insulated Steel and Concrete            | Water:           | Circleville         |
| Column<br>Spacing     | 40x40, 40x30                            | Sewer:           | Circleville         |
| Bay Size:             | 14,400 SF                               | Docks:           | 10                  |
| Deck Height:          | 20'9"-22'                               | Drive-ins:       | 4                   |
| Clear Height:         | 23' - 25'                               |                  |                     |