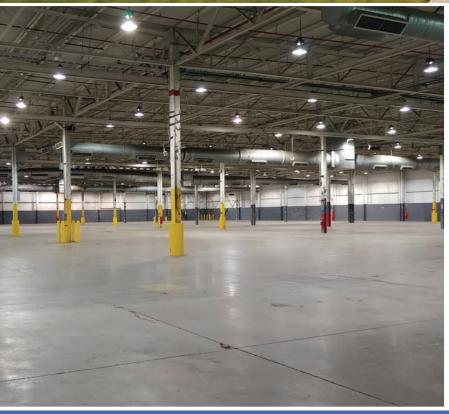

# **Property Details**

**Available** 167,600 Sq. Ft.

Acres 227 with rail spur

**Office** 2,000 Sq. Ft.

Docks/Drive-ins 10/4

Ceiling Height 23' - 25'

**Column Spacing** 40' x 40', 40' x 30'

Floors 6" concrete

## 167,600 SF I 24200 US Route 23 South • Circleville, OH 43113

| Location:             | Circleville, Ohio in<br>Pickaway County | Trailer Parking: | 50+                 |
|-----------------------|-----------------------------------------|------------------|---------------------|
| Available<br>Space:   | 167,600 SF                              | Auto Parking:    | 50                  |
| Office Size:          | To Suit                                 | Restrooms:       | 2 sets and 1 single |
| Warehouse<br>Size:    | 167,600 SF                              | Sprinkler:       | Wet System          |
| Minimum<br>Divisible: | 80,000 SF                               | Heating:         | Gas Forced Air      |
| Land:                 | 227 Acres                               | Lighting:        | LED / T-5           |
| Rail:                 | Active Spur (NS)                        | Power:           | 480/ 277V / 3PH     |
| Highway<br>Access:    | Immediate access to US 23               | Electric Power:  | AEP                 |
| Year Built:           | 1970-1995                               | Gas Provider:    | Columbia            |
| Construction:         | Insulated Steel and Concrete            | Water:           | Circleville         |
| Column<br>Spacing     | 40x40, 40x30                            | Sewer:           | Circleville         |
| Bay Size:             | 14,400 SF                               | Docks:           | 10                  |
| Deck Height:          | 20'9"-22'                               | Drive-ins:       | 4                   |
| Clear Height:         | 23' - 25'                               |                  |                     |