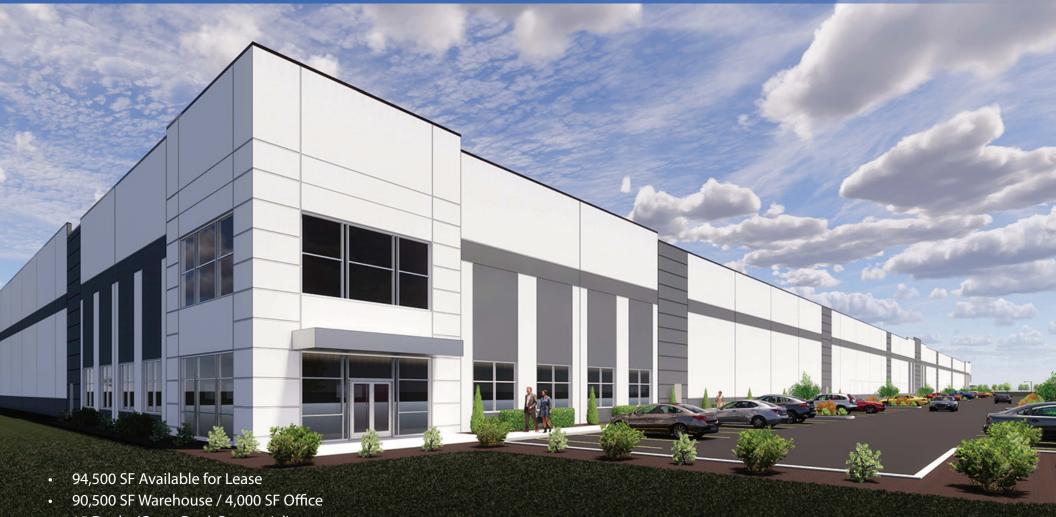

## **NEW Speculative Warehouse Development** 302,400 SF Building with 94,500 SF Available Miles and Warrensville Center Road, Warrensville Hts., Ohio

- 15 Docks (Cross-Dock Potenetial)
- 36' minimum clear height
- ESFR sprinkler system
- 50' x 60' column spacing
- **LED** lighting
- Trailer storage & ample car parking
- Immediate Access to I-480 / I-271 Interchange