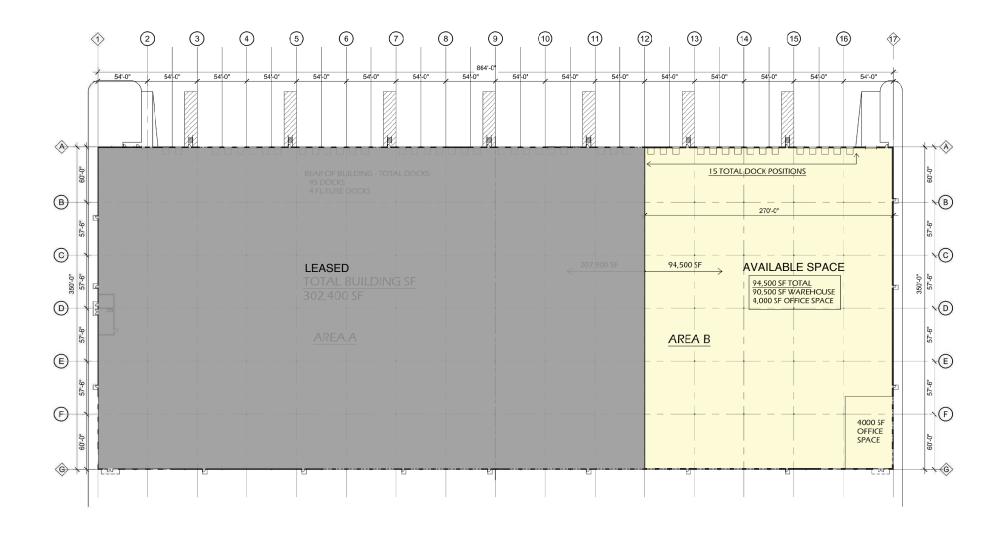

## **NEW Speculative Warehouse Development** 302,400 SF Building with 94,500 SF Available Miles and Warrensville Center Road, Warrensville Hts., Ohio

- 15 Docks (Cross-Dock Potenetial)
- 36' minimum clear height
- ESFR sprinkler system
- 50' x 60' column spacing
- **LED** lighting
- Trailer storage & ample car parking
- Immediate Access to I-480 / I-271 Interchange

## 302,400 SF Building with 94,500 SF Available

Miles and Warrensville Center Road, Warrensville Hts., Ohio