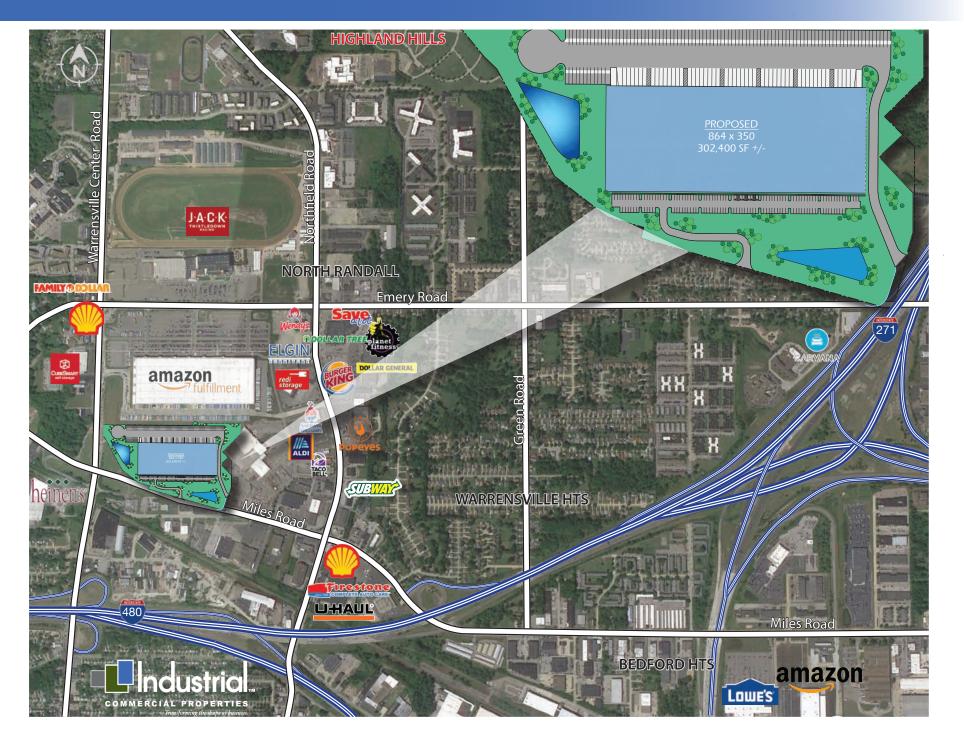

## **NEW Speculative Warehouse Development** 302,400 SF Building with 94,500 SF Available Miles and Warrensville Center Road, Warrensville Hts., Ohio

- 15 Docks (Cross-Dock Potenetial)
- 36' minimum clear height
- ESFR sprinkler system
- 50' x 60' column spacing
- **LED** lighting
- Trailer storage & ample car parking
- Immediate Access to I-480 / I-271 Interchange