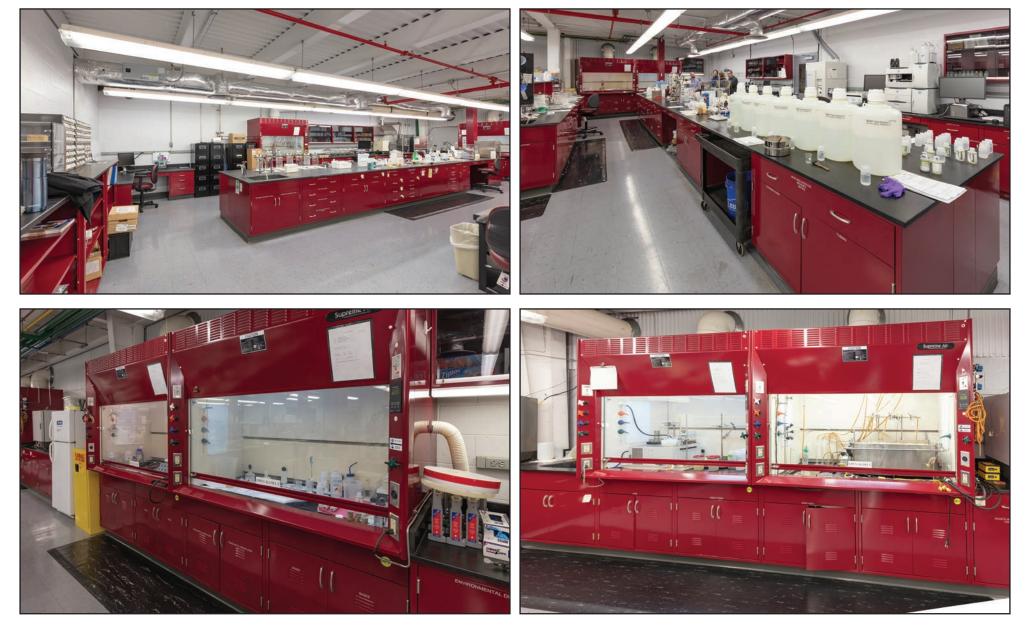

## Research/Lab/Office Building 180 South Van Buren Avenue Barberton, Ohio 44203

# Available 61,000 SF

### **PROPERTY DETAILS**

- 61,281-square-foot Research/Lab and office on 7.23 Acres
- Built in 1995
- Fully equipped, modern lab space
- 2nd floor offices include 8,700 square feet with conference room and break room/library.
- Part of 225,000 SF five-building campus on 29+ acres.

Contact: Michelle Nicholson mnicholson@icpllc.com (440) 539-3545





## **INTERIOR PHOTOS**





### RESEARCH/LAB PHOTOS





## RESEARCH/LAB PHOTOS











## RESEARCH CENTER FLOOR PLAN

Michelle Nicholson mnicholson@icpllc.com (440) 539-3545