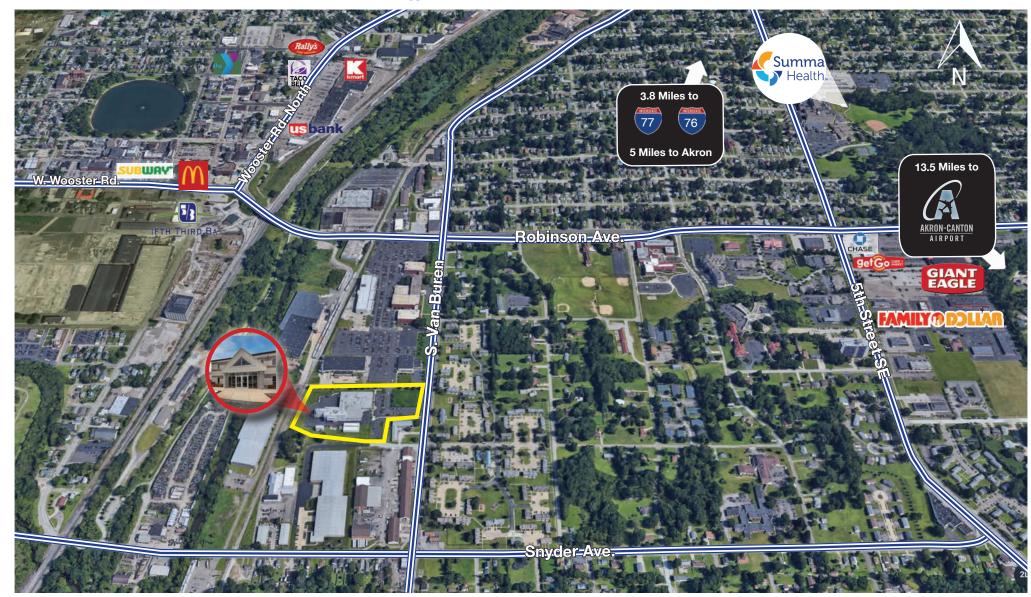

## Research/Lab/Office Building 180 South Van Buren Avenue Barberton, Ohio 44203

### **PROPERTY DETAILS**

- 61,281-square-foot Research/Lab and office on 7.23 Acres
- Built in 1995
- Fully equipped, modern lab space
- 2nd floor offices include 8,700 square feet with conference room and break room/library.
- Part of 225,000 SF five-building campus on 29+ acres.