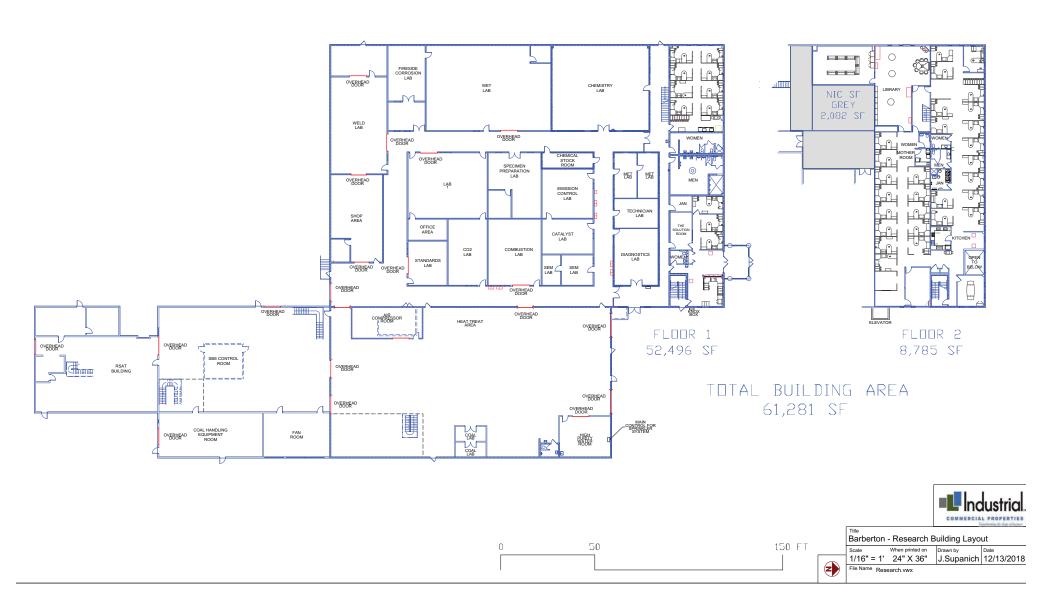

## RESEARCH CENTER FLOOR PLAN

Michelle Nicholson mnicholson@icpllc.com (440) 539-3545

### **PROPERTY DETAILS**

- 61,281-square-foot Research/Lab and office on 7.23 Acres
- Built in 1995
- Fully equipped, modern lab space
- 2nd floor offices include 8,700 square feet with conference room and break room/library.
- Part of 225,000 SF five-building campus on 29+ acres.