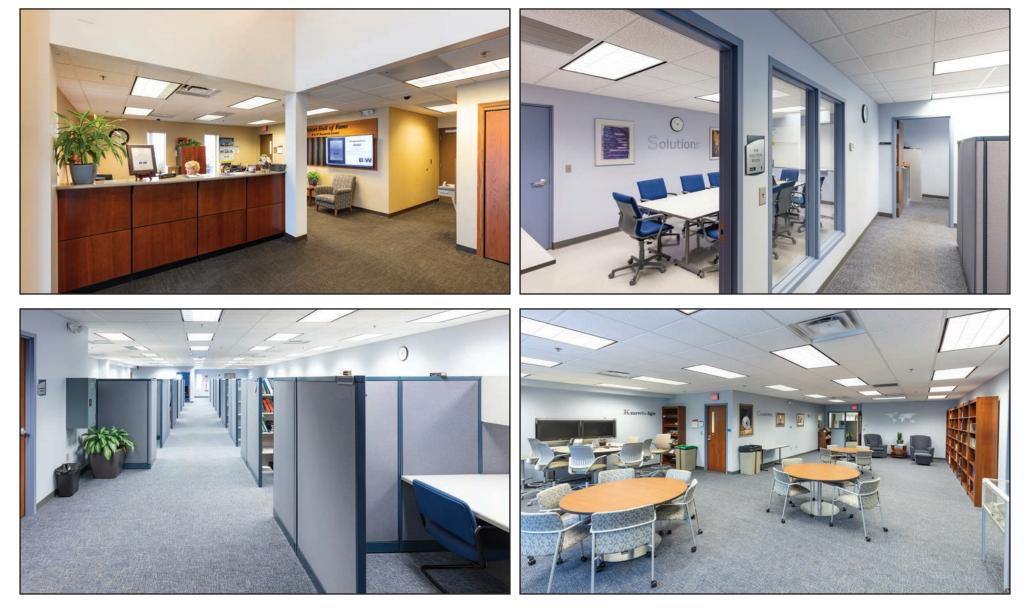

## Research/Lab/Office Building 180 South Van Buren Avenue Barberton, Ohio 44203

# Available 61,000 SF

### **PROPERTY DETAILS**

- 61,281-square-foot Research/Lab and office on 7.23 Acres
- Built in 1995
- Fully equipped, modern lab space
- 2nd floor offices include 8,700 square feet with conference room and break room/library.
- Part of 225,000 SF five-building campus on 29+ acres.

Contact: Michelle Nicholson mnicholson@icpllc.com (440) 539-3545





## **INTERIOR PHOTOS**





### RESEARCH/LAB PHOTOS





## RESEARCH/LAB PHOTOS











## RESEARCH CENTER FLOOR PLAN

Michelle Nicholson mnicholson@icpllc.com (440) 539-3545