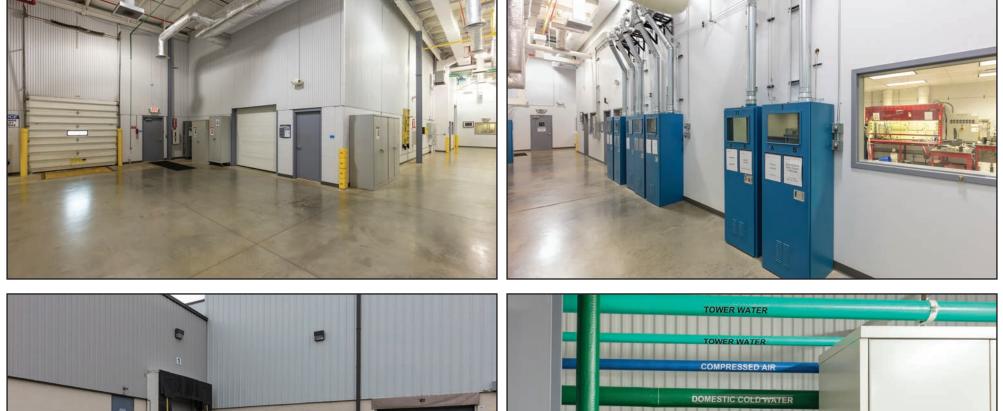

## Research/Lab/Office Building 180 South Van Buren Avenue Barberton, Ohio 44203

# Available 61,000 SF

### **PROPERTY DETAILS**

- 61,281-square-foot Research/Lab and office on 7.23 Acres
- Built in 1995
- Fully equipped, modern lab space
- 2nd floor offices include 8,700 square feet with conference room and break room/library.
- Part of 225,000 SF five-building campus on 29+ acres.

Contact: Michelle Nicholson mnicholson@icpllc.com (440) 539-3545





## **INTERIOR PHOTOS**





### RESEARCH/LAB PHOTOS





## RESEARCH/LAB PHOTOS











## RESEARCH CENTER FLOOR PLAN

Michelle Nicholson mnicholson@icpllc.com (440) 539-3545