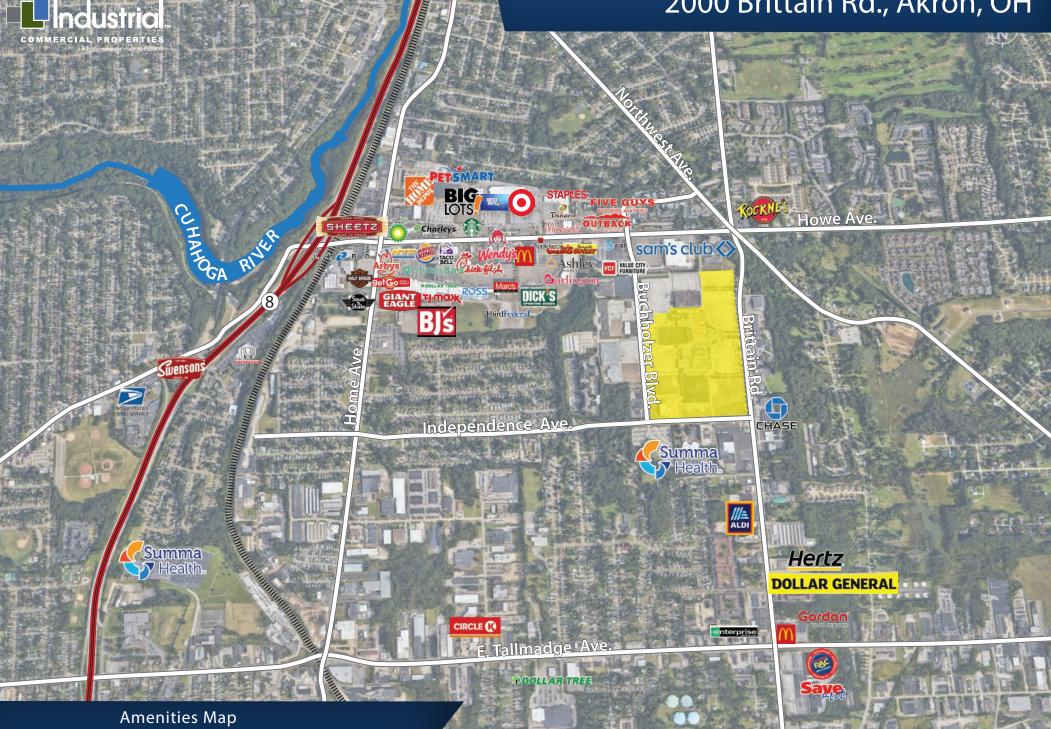

## **Chapel Hill Business Park** 2000 Brittain Rd., Akron, OH

- 50,000 400,000 SF contiguous space for lease
- Abundant parking
- Nearly 60 acres
- Docks to suit
- Renovations underway
- Within minutes to SR 8 & I-76