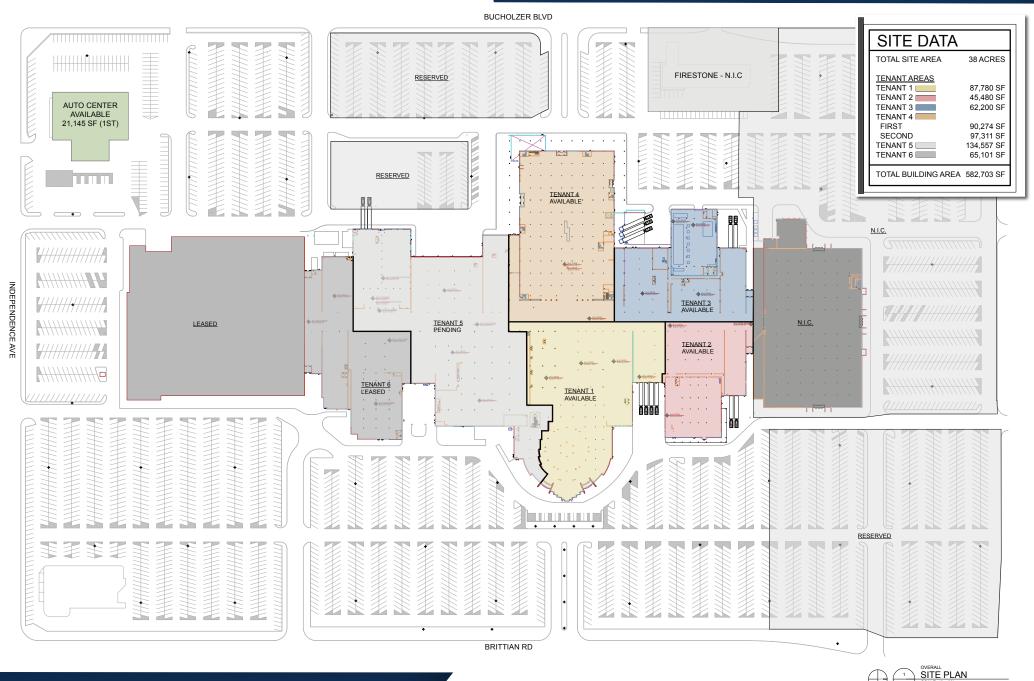

## **Chapel Hill Business Park** 2000 Brittain Rd., Akron, OH

- 50,000 400,000 SF contiguous space for lease
- Abundant parking
- Nearly 60 acres
- Docks to suit
- Renovations underway
- Within minutes to SR 8 & I-76

Property Features

**Property Features**