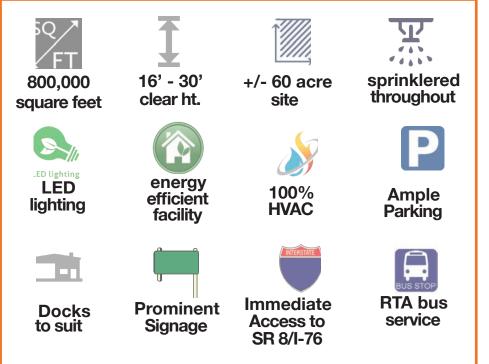

dustries       | 18,580                           | 828                     | 42,521                            | 1,929                   |
| Natural Resources & Mining       | 53                               | 9                       | 195                               | 29                      |
| Construction                     | 3,214                            | 445                     | 7,961                             | 1,058                   |
| Manufacturing                    | 15,313                           | 374                     | 34,365                            | 842                     |
| Total                            | 136,705                          | 9,829                   | 269,848                           | 20,488                  |

Property Features



**Property Features**