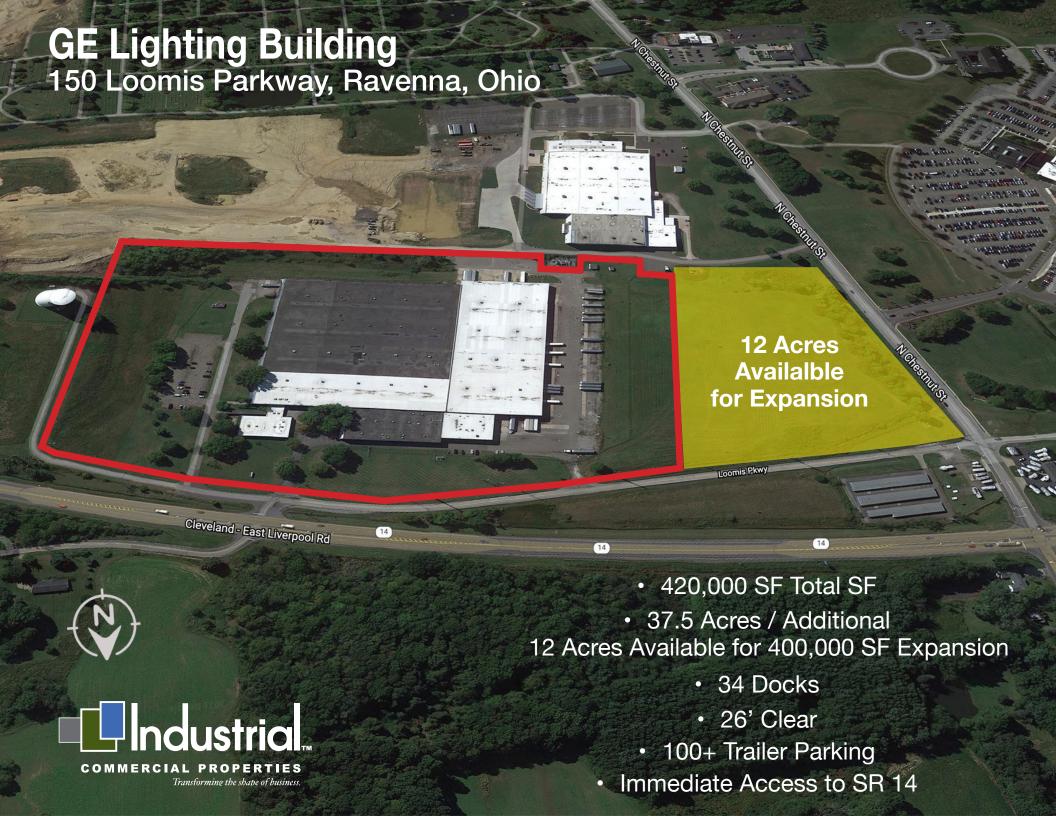

## **GE Lighting Building**

**COMMERCIAL PROPERTIES** 

Transforming the shape of business.

150 Loomis Parkway, Ravenna, Ohio

**GE Lighting Building** 150 Loomis Parkway, Ravenna, Ohio