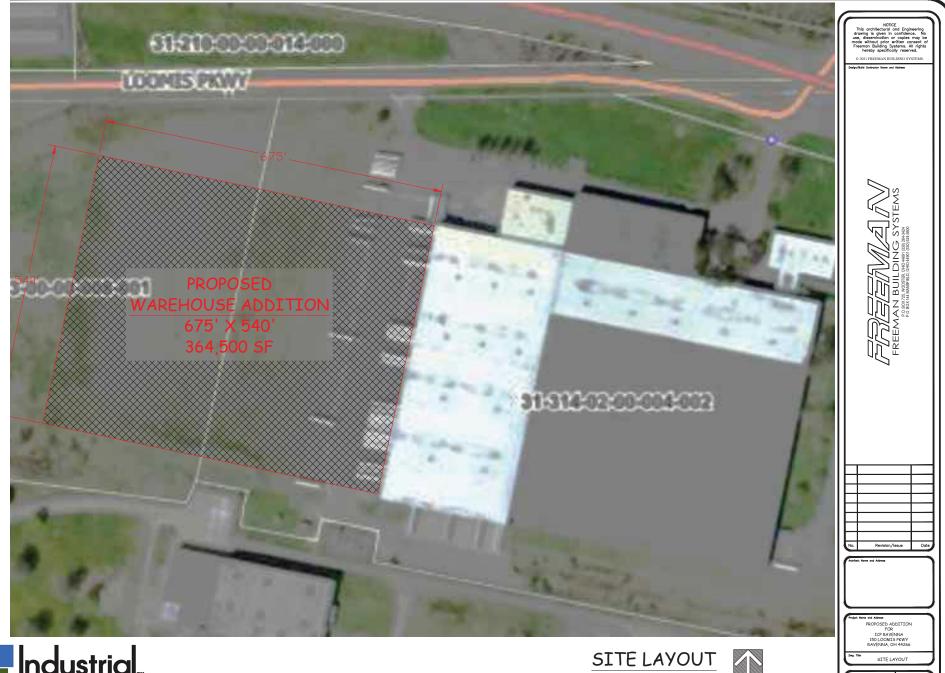

**GE Lighting Building** 

**COMMERCIAL PROPERTIES** 

Transforming the shape of business.

150 Loomis Parkway, Ravenna, Ohio TA12"ROP AGATE ASTANDPIPE JUNCTION BOX YARD SPUT LIGHT - STANDPIPE - MONITORING WELL YARD SPOT LIGHT GATE MOTORIZED SWITCH YARD SPOT LIGHT STANDPIPE RETAINING WALL PARCEL ROADWA VOL a Delaware /limi CANOPY Viabil/ty domp/any GE HIGHIING SOLUTIONS, LLQ, a Delaward timited DLE WITH liability/company INSTR. 201905082 31 - 314 = 02 = 00 - 004.002PART OF LOT 145 150 LOOMIS PARKWAY RAVENNAJOH 1442/66 STORY BLOCK BUILDIN WITH METAL SIDING 453.7/54.9B SQLFT LSTANDPIPE > STANDPIPE BUILDING/HT. 34.1 ANDFIPE -117.96 HOUSE CATCH BASIN-~ FENCE (TYP.) GUARDRAIL HEADWALL GATE 498.0 -RAILROAD TRACK DRAIN (TYP.)<sub>N</sub> 4 MONITORING LR.R. TIE WELL (TYP.)

## GE Lighting Building 150 Loomis Parkway, Ravenna, Ohio

2/24/21

AS NOTED