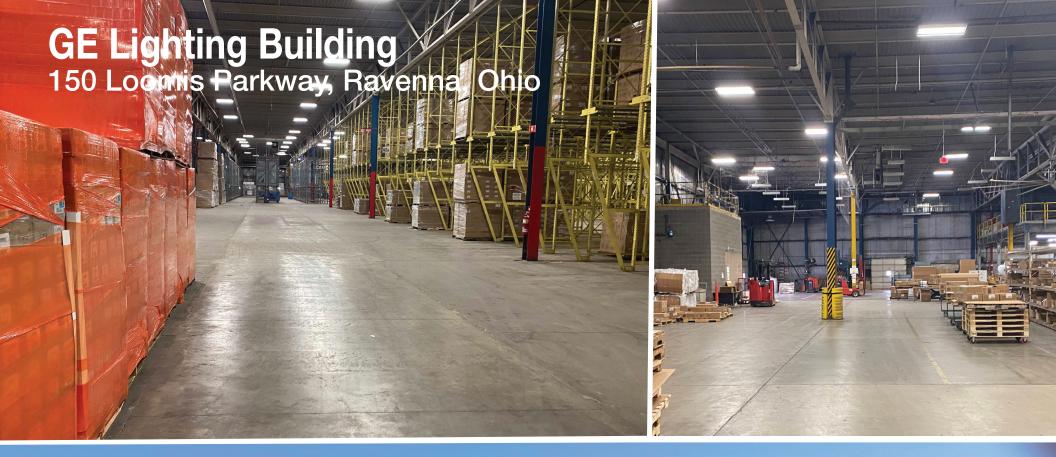

## **GE Lighting Building**

**COMMERCIAL PROPERTIES** 

Transforming the shape of business.

150 Loomis Parkway, Ravenna, Ohio

**GE Lighting Building** 150 Loomis Parkway, Ravenna, Ohio