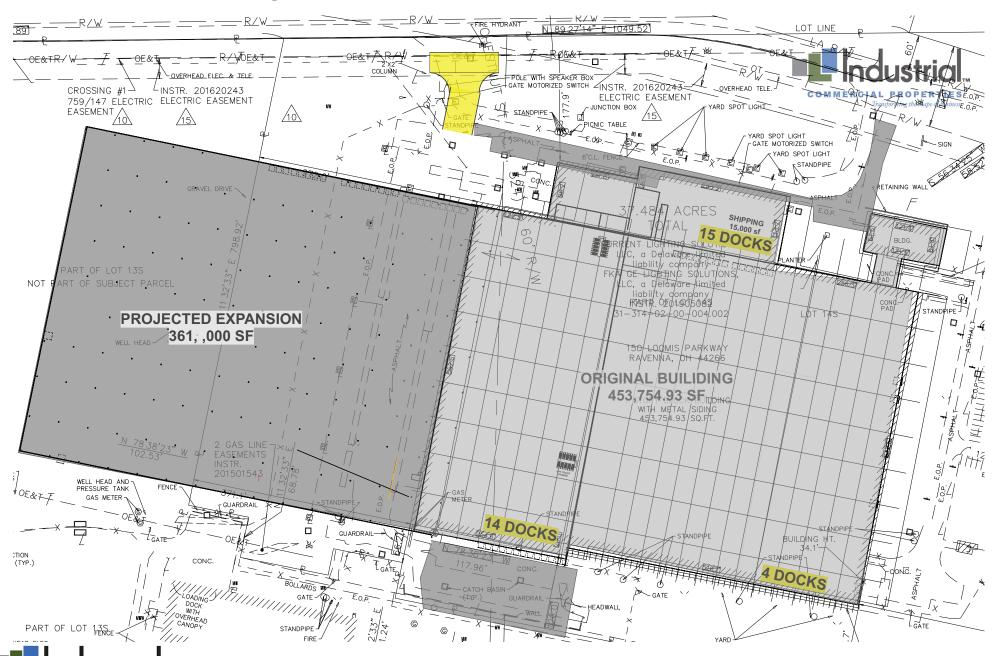

- MONITORING WELL YARD SPOT LIGHT GATE MOTORIZED SWITCH YARD SPOT LIGHT STANDPIPE RETAINING WALL PARCEL ROADWA VOL a Delaware /limi CANOPY Viabil/ty domp/any GE HIGHIING SOLUTIONS, LLQ, a Delaward timited DLE WITH liability/company INSTR. 201905082 31 - 314 = 02 = 00 - 004.002PART OF LOT 145 150 LOOMIS PARKWAY RAVENNAJOH 1442/66 STORY BLOCK BUILDIN WITH METAL SIDING 453.7/54.9B SQLFT LSTANDPIPE > STANDPIPE BUILDING/HT. 34.1 ANDFIPE -117.96 HOUSE CATCH BASIN-~ FENCE (TYP.) GUARDRAIL HEADWALL GATE 498.0 -RAILROAD TRACK DRAIN (TYP.)<sub>N</sub> 4 MONITORING LR.R. TIE WELL (TYP.)

## GE Lighting Building 150 Loomis Parkway, Ravenna, Ohio









2/24/21

AS NOTED

## **GE Lighting Building**

**COMMERCIAL PROPERTIES** 

Transforming the shape of business.

150 Loomis Parkway, Ravenna, Ohio



**GE Lighting Building** 150 Loomis Parkway, Ravenna, Ohio