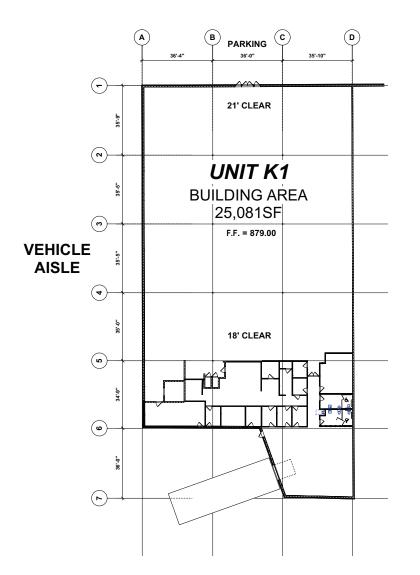

### Property/Location Highlights

**New Business Park Development** Transportation Boulevard, Garfield Heights, Ohio EXISTING CONSTRUCTION

New Business Park Development Transportation Boulevard, Garfield Heights, Ohio NEW EXISTING CONSTRUCTION