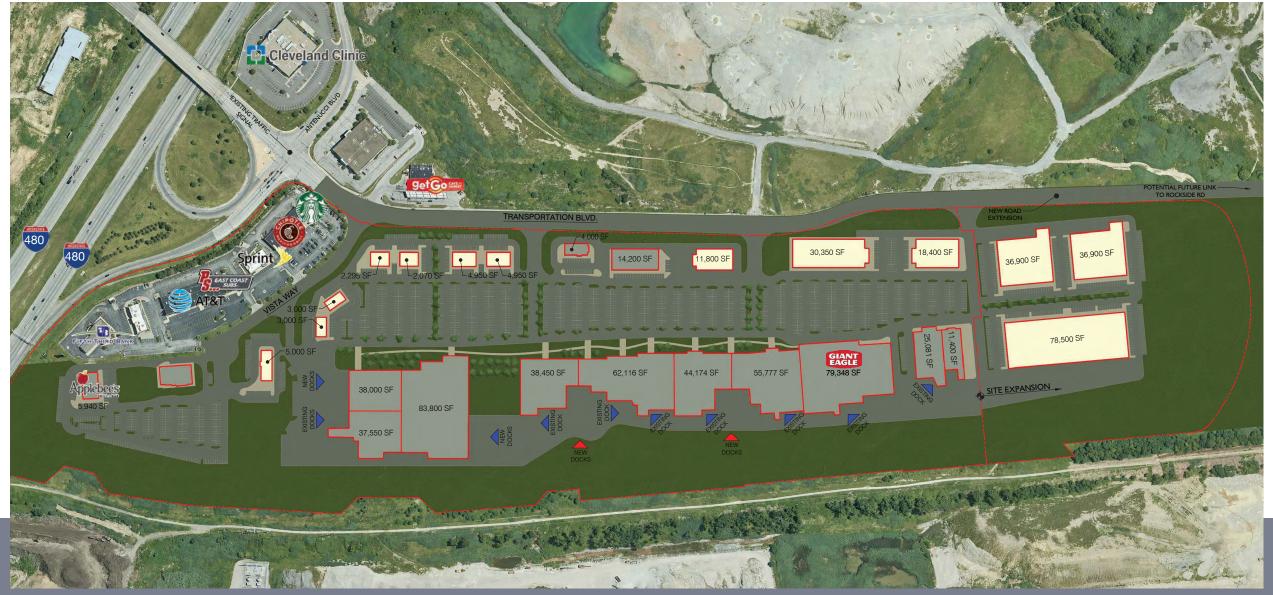

A Development By:





Highland Park is a new business park redevelopment of the former City View Center property in Garfield Heights, Ohio. Highland Park will include a combination of light industrial, office and retail/restaurant uses. Located on 60 acres, Highland Park is centrally located in Cuyahoga County and offers immediate access to I-480 and I-77, with freeway signage available. The location is in close proximity to many amenities in the Rockside Office submarket and nearby Valley View Industrial corridor. Downtown Cleveland is just over 8 miles north on I-77 and Cleveland Hopkins International Airport is 12 miles west on I-480.



### Property/Location Highlights







**New Business Park Development** Transportation Boulevard, Garfield Heights, Ohio EXISTING CONSTRUCTION





New Business Park Development Transportation Boulevard, Garfield Heights, Ohio NEW EXISTING CONSTRUCTION



Conceptual Renderings



A Development By:

### Location Aerial