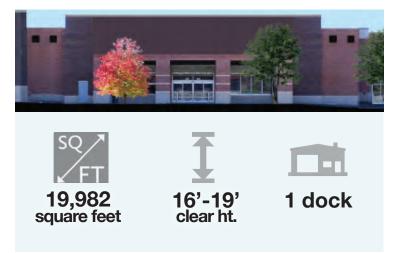

rial, office and retail/restaurant uses. Located on 60 acres, Highland Park is centrally located in Cuyahoga County and offers immediate access to I-480 and I-77, with freeway signage available. The location is in close proximity to many amenities in the Rockside Office submarket and nearby Valley View Industrial corridor. Downtown Cleveland is just over 8 miles north on I-77 and Cleveland Hopkins International Airport is 12 miles west on I-480.



### Property/Location Highlights







**New Business Park Development** Transportation Boulevard, Garfield Heights, Ohio EXISTING CONSTRUCTION





New Business Park Development Transportation Boulevard, Garfield Heights, Ohio NEW EXISTING CONSTRUCTION



Conceptual Renderings



A Development By:

### Location Aerial