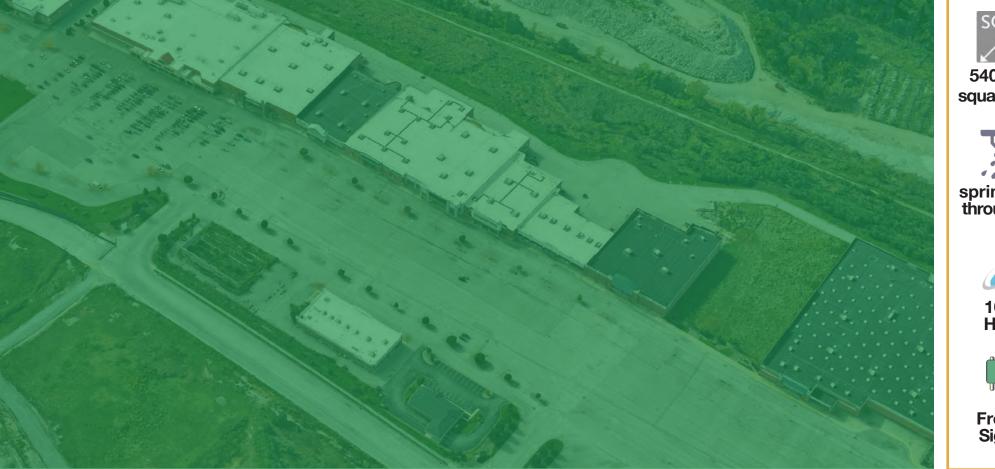

### Property/Location Highlights

**New Business Park Development** Transportation Boulevard, Garfield Heights, Ohio EXISTING CONSTRUCTION

New Business Park Development Transportation Boulevard, Garfield Heights, Ohio NEW EXISTING CONSTRUCTION