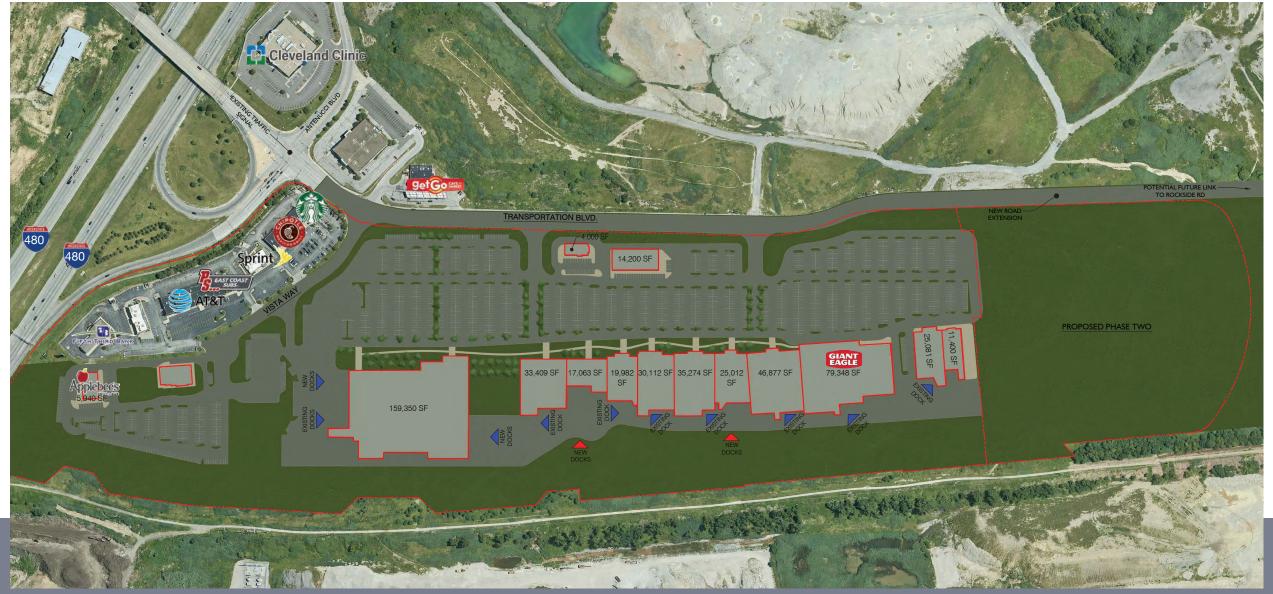

# New Business Park Development Transportation Boulevard, Garfield Heights, Ohio

# Pol

Highland Park

A Development By:





Highland Park is a new business park redevelopment of the former City View Center property in Garfield Heights, Ohio. Highland Park will include a combination of light industrial, office and retail/restaurant uses. Located on 60 acres, Highland Park is centrally located in Cuyahoga County and offers immediate access to I-480 and I-77, with freeway signage available. The location is in close proximity to many amenities in the Rockside Office submarket and nearby Valley View Industrial corridor. Downtown Cleveland is just over 8 miles north on I-77 and Cleveland Hopkins International Airport is 12 miles west on I-480.



### Property/Location Highlights







**New Business Park Development** Transportation Boulevard, Garfield Heights, Ohio EXISTING CONSTRUCTION





New Business Park Development Transportation Boulevard, Garfield Heights, Ohio NEW EXISTING CONSTRUCTION



Conceptual Renderings



A Development By:

### Location Aerial