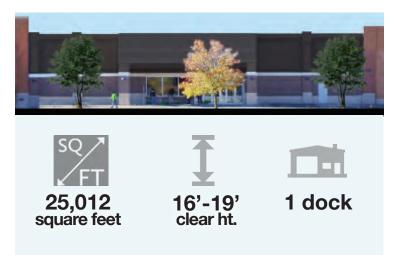

restaurant uses. Located on 60 acres, Highland Park is centrally located in Cuyahoga County and offers immediate access to I-480 and I-77, with freeway signage available. The location is in close proximity to many amenities in the Rockside Office submarket and nearby Valley View Industrial corridor. Downtown Cleveland is just over 8 miles north on I-77 and Cleveland Hopkins International Airport is 12 miles west on I-480.



### Property/Location Highlights







**New Business Park Development** Transportation Boulevard, Garfield Heights, Ohio EXISTING CONSTRUCTION





New Business Park Development Transportation Boulevard, Garfield Heights, Ohio NEW EXISTING CONSTRUCTION



Conceptual Renderings



A Development By:

### Location Aerial