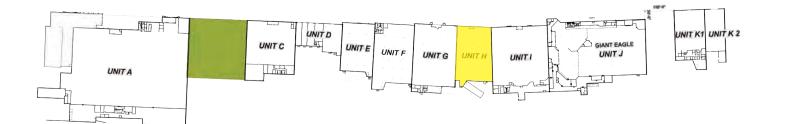

l/restaurant uses. Located on 60 acres, Highland Park is centrally located in Cuyahoga County and offers immediate access to I-480 and I-77, with freeway signage available. The location is in close proximity to many amenities in the Rockside Office submarket and nearby Valley View Industrial corridor. Downtown Cleveland is just over 8 miles north on I-77 and Cleveland Hopkins International Airport is 12 miles west on I-480.



### Property/Location Highlights







**New Business Park Development** Transportation Boulevard, Garfield Heights, Ohio EXISTING CONSTRUCTION





New Business Park Development Transportation Boulevard, Garfield Heights, Ohio NEW EXISTING CONSTRUCTION



Conceptual Renderings



A Development By:

### Location Aerial