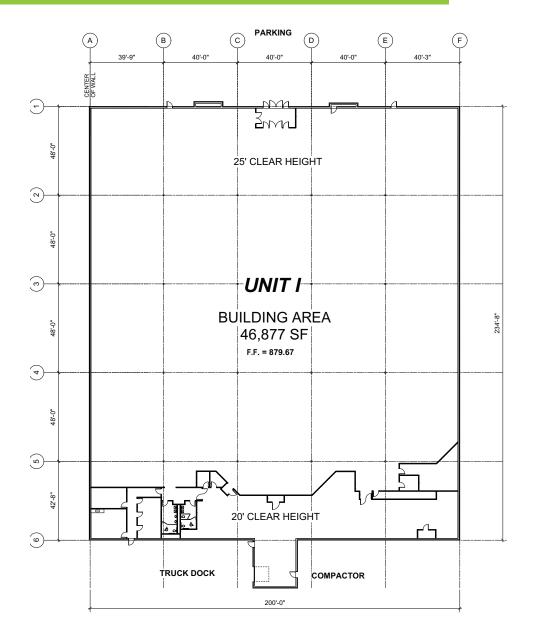

aurant uses. Located on 60 acres, Highland Park is centrally located in Cuyahoga County and offers immediate access to I-480 and I-77, with freeway signage available. The location is in close proximity to many amenities in the Rockside Office submarket and nearby Valley View Industrial corridor. Downtown Cleveland is just over 8 miles north on I-77 and Cleveland Hopkins International Airport is 12 miles west on I-480.



### Property/Location Highlights







**New Business Park Development** Transportation Boulevard, Garfield Heights, Ohio EXISTING CONSTRUCTION





New Business Park Development Transportation Boulevard, Garfield Heights, Ohio NEW EXISTING CONSTRUCTION



Conceptual Renderings



A Development By:

### Location Aerial