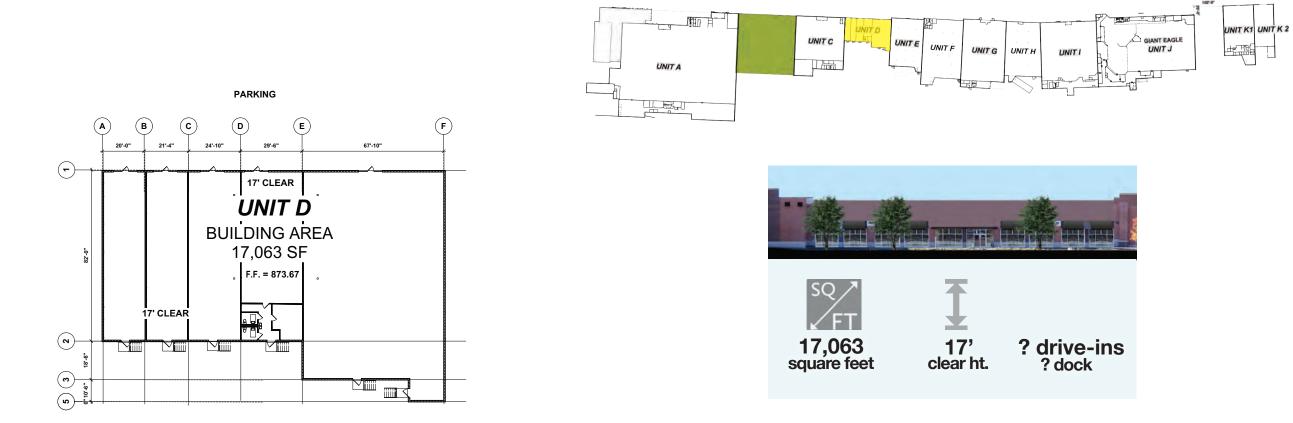

### Property/Location Highlights

**New Business Park Development** Transportation Boulevard, Garfield Heights, Ohio EXISTING CONSTRUCTION

New Business Park Development Transportation Boulevard, Garfield Heights, Ohio NEW EXISTING CONSTRUCTION