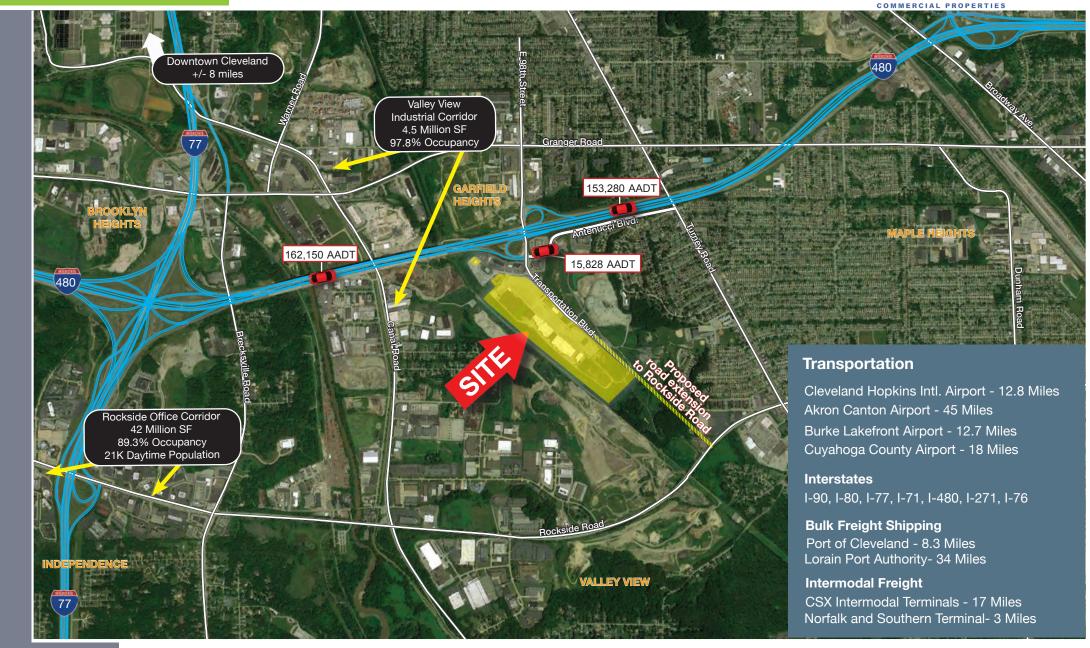

### Location Aerial

# Pol

Highland Park

A Development By:

Highland Park is a new business park redevelopment of the former City View Center property in Garfield Heights, Ohio. Highland Park will include a combination of light industrial, office and retail/restaurant uses. Located on 60 acres, Highland Park is centrally located in Cuyahoga County and offers immediate access to I-480 and I-77, with freeway signage available. The location is in close proximity to many amenities in the Rockside Office submarket and nearby Valley View Industrial corridor. Downtown Cleveland is just over 8 miles north on I-77 and Cleveland Hopkins International Airport is 12 miles west on I-480.