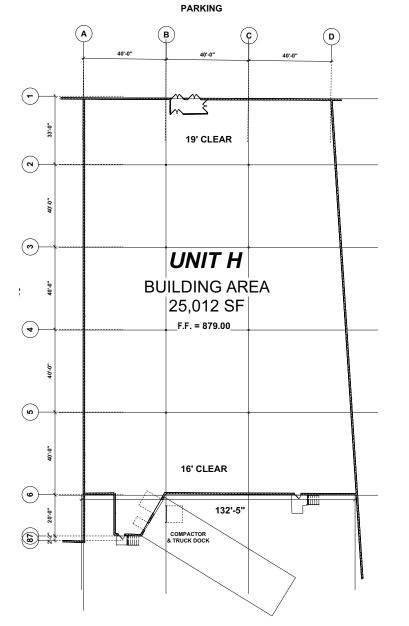

ail/restaurant uses. Located on 60 acres, Highland Park is centrally located in Cuyahoga County and offers immediate access to I-480 and I-77, with freeway signage available. The location is in close proximity to many amenities in the Rockside Office submarket and nearby Valley View Industrial corridor. Downtown Cleveland is just over 8 miles north on I-77 and Cleveland Hopkins International Airport is 12 miles west on I-480.



### Property/Location Highlights







**New Business Park Development** Transportation Boulevard, Garfield Heights, Ohio EXISTING CONSTRUCTION





New Business Park Development Transportation Boulevard, Garfield Heights, Ohio NEW EXISTING CONSTRUCTION



Conceptual Renderings



A Development By:

### Location Aerial