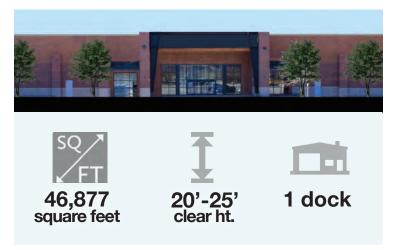

nt uses. Located on 60 acres, Highland Park is centrally located in Cuyahoga County and offers immediate access to I-480 and I-77, with freeway signage available. The location is in close proximity to many amenities in the Rockside Office submarket and nearby Valley View Industrial corridor. Downtown Cleveland is just over 8 miles north on I-77 and Cleveland Hopkins International Airport is 12 miles west on I-480.



### Property/Location Highlights







**New Business Park Development** Transportation Boulevard, Garfield Heights, Ohio EXISTING CONSTRUCTION





New Business Park Development Transportation Boulevard, Garfield Heights, Ohio NEW EXISTING CONSTRUCTION



Conceptual Renderings



A Development By:

### Location Aerial