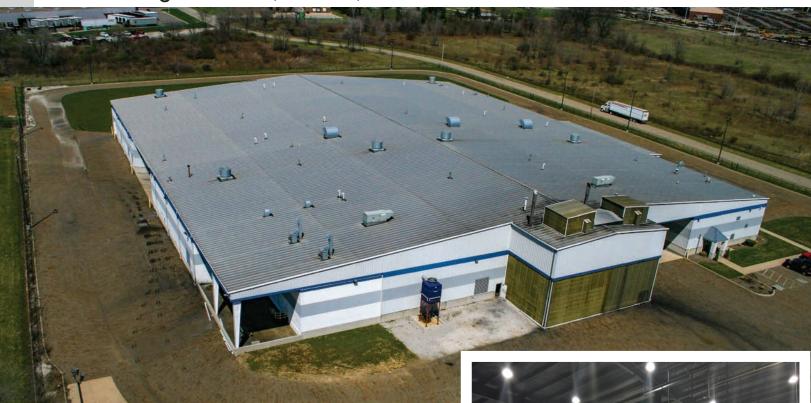

#### **PROPERTY DETAILS**

**Total Building:** 103,572 SF

Warehouse: 98,013 SF

**Office:** 5,559 SF (3,371 SF 2nd floor)

Ceiling Height: 36'6" - 25'9" (pitched slope)

**Column Spacing:** Primarily 30' x 60'

**Dock:** 12

Drive-ins: 4

**Power:** 480V, 3Phase, 2000kVA

Just over 1 mile from US 62/Rt.30 near I-77 interchange Features include security system, truck scale, fenced grounds, covered truck docks, and plenty of parking.