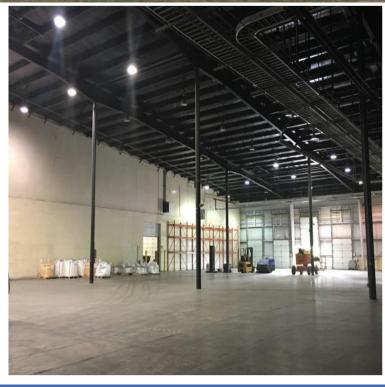

#### **PROPERTY DETAILS**

**Total Building:** 103,572 SF

Warehouse: 98,013 SF

**Office:** 5,559 SF (3,371 SF 2nd floor)

Ceiling Height: 36'6" - 25'9" (pitched slope)

**Column Spacing:** Primarily 30' x 60'

**Dock:** 12

Drive-ins: 4

**Power:** 480V, 3Phase, 2000kVA

Just over 1 mile from US 62/Rt.30 near I-77 interchange Features include security system, truck scale, fenced grounds, covered truck docks, and plenty of parking.