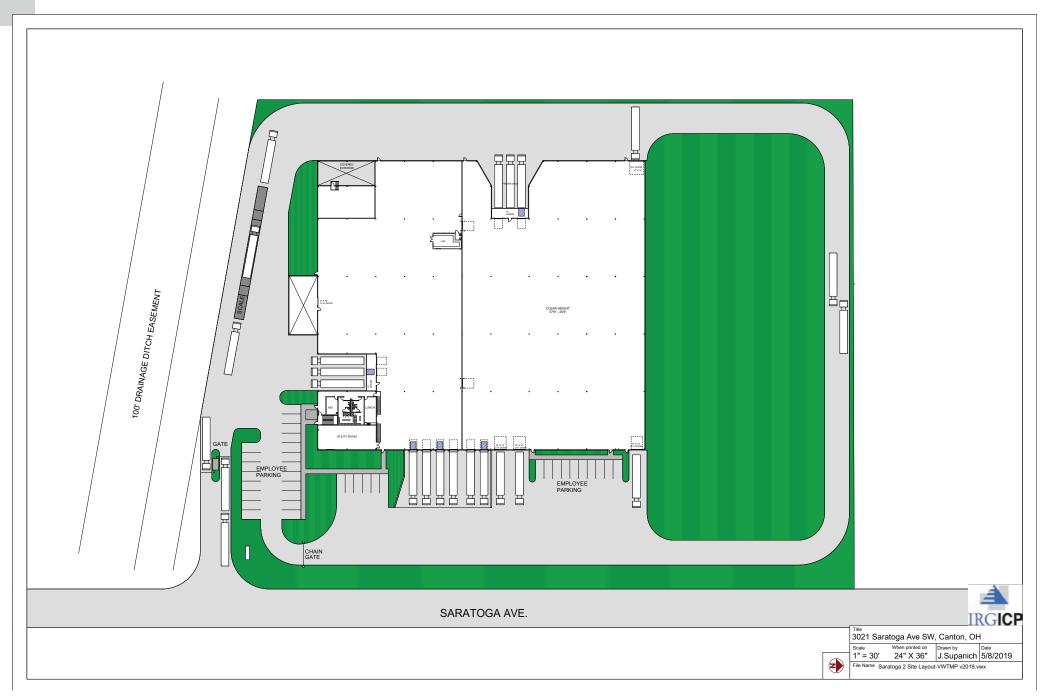

**Dock:** 12

Drive-ins: 4

**Power:** 480V, 3Phase, 2000kVA

Just over 1 mile from US 62/Rt.30 near I-77 interchange Features include security system, truck scale, fenced grounds, covered truck docks, and plenty of parking.