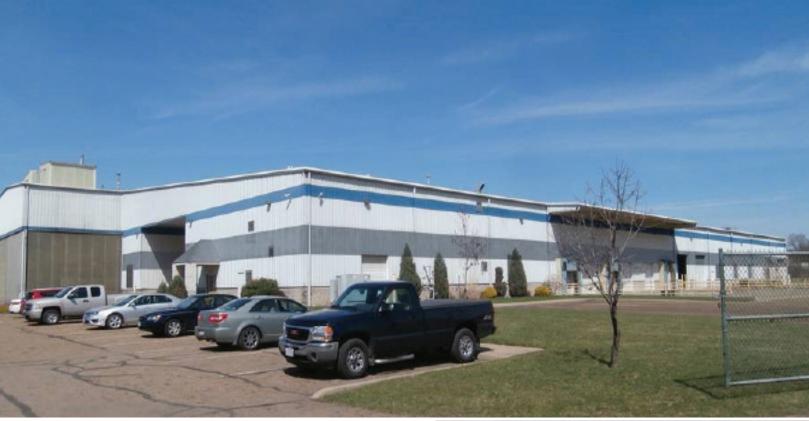

### MANUFACTURING/DISTRIBUTION

3021 Saratoga Ave. SW, Canton, Ohio 44706

#### **PROPERTY DETAILS**

**Total Building:** 103,572 SF

Warehouse: 98,013 SF

**Office:** 5,559 SF (3,371 SF 2nd floor)

Ceiling Height: 36'6" - 25'9" (pitched slope)

**Column Spacing:** Primarily 30' x 60'

**Dock:** 12

Drive-ins: 4

**Power:** 480V, 3Phase, 2000kVA

Just over 1 mile from US 62/Rt.30 near I-77 interchange Features include security system, truck scale, fenced grounds, covered truck docks, and plenty of parking.