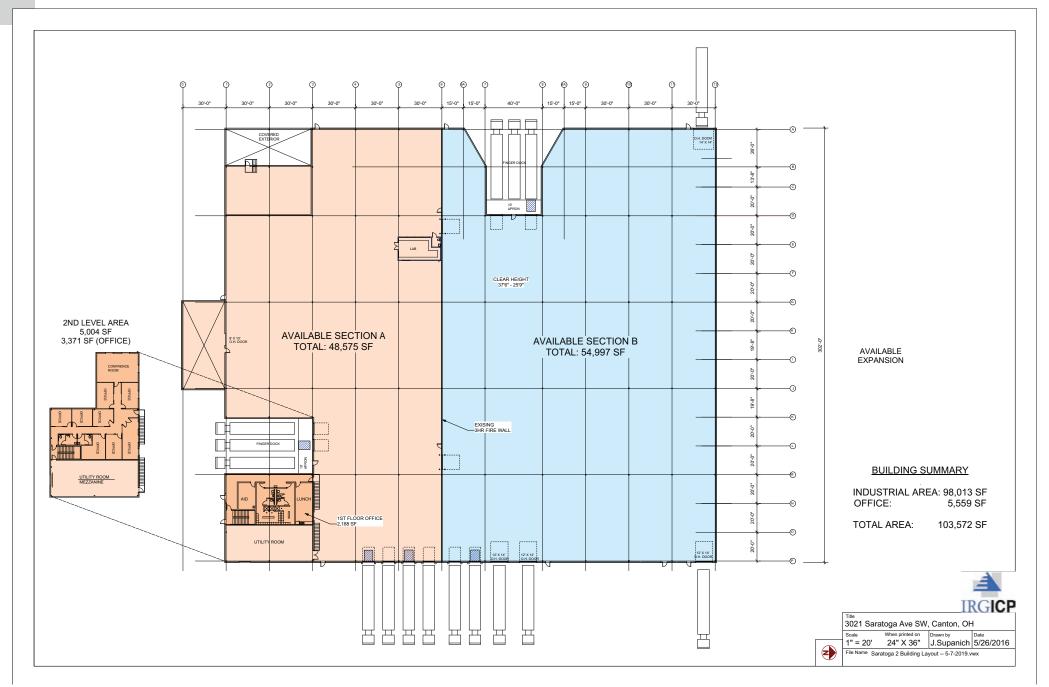

#### **PROPERTY DETAILS**

**Total Building:** 103,572 SF

Warehouse: 98,013 SF

**Office:** 5,559 SF (3,371 SF 2nd floor)

Ceiling Height: 36'6" - 25'9" (pitched slope)

**Column Spacing:** Primarily 30' x 60'

**Dock:** 12

Drive-ins: 4

**Power:** 480V, 3Phase, 2000kVA

Just over 1 mile from US 62/Rt.30 near I-77 interchange Features include security system, truck scale, fenced grounds, covered truck docks, and plenty of parking.