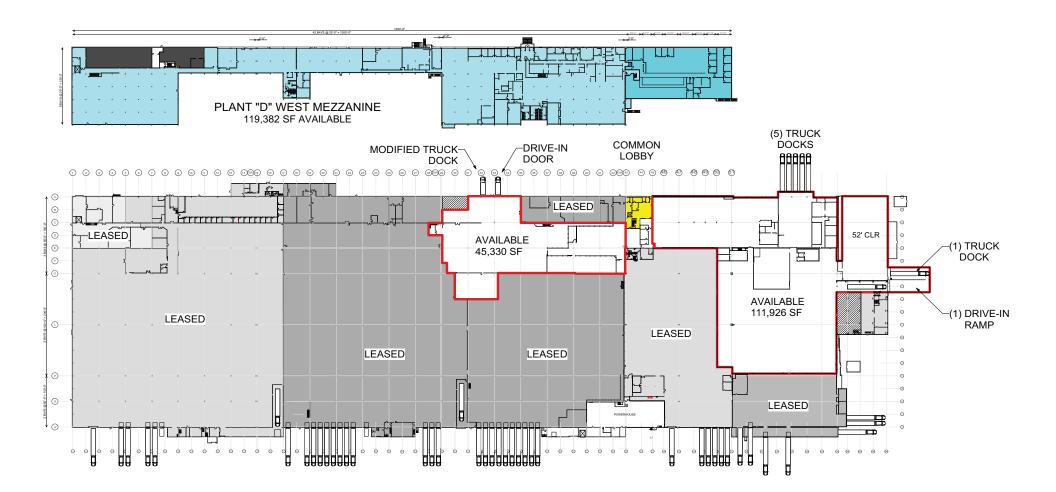

## Manufacturing/Warehouse

| Available      | 25,000-115,000 Sq. Ft. |
|----------------|------------------------|
| Docks          | 6                      |
| Drive-ins      | 2                      |
| Ceiling Height | 52' (High Bay)         |
|                | 21' 8" - 34' (Low Bay) |
| Cranes         | (2) 1 ton, (1) 2 ton   |
| Column Spacing | 50' x 80'              |
| Sprinklered    | Wet                    |
| Power          | Heavy Power            |
|                |                        |

Trailer parking available. Ample office space available. Located adjacent to Akron/Fulton Airport. Immediate access to US Rt 224, near the I-77 interchange.