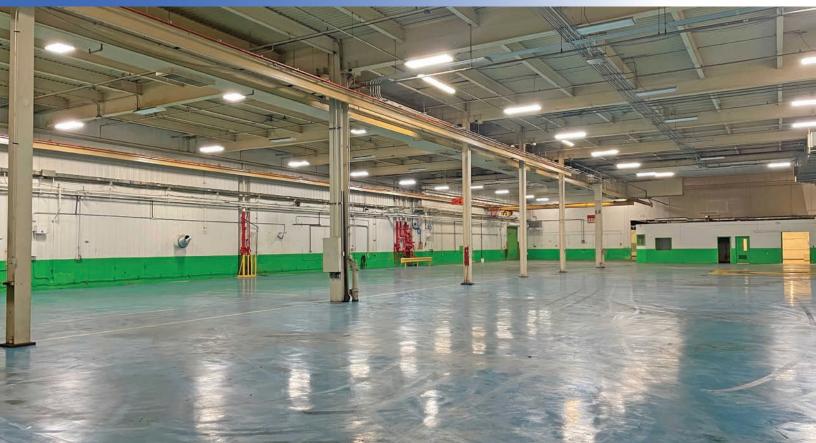

## Manufacturing/Warehouse

| Available      | 25,000-115,000 Sq. Ft. |
|----------------|------------------------|
| Docks          | 6                      |
| Drive-ins      | 2                      |
| Ceiling Height | 52' (High Bay)         |
|                | 21' 8" - 34' (Low Bay) |
| Cranes         | (2) 1 ton, (1) 2 ton   |
| Column Spacing | 50' x 80'              |
| Sprinklered    | Wet                    |
| Power          | Heavy Power            |
|                |                        |

Trailer parking available. Ample office space available. Located adjacent to Akron/Fulton Airport. Immediate access to US Rt 224, near the I-77 interchange.