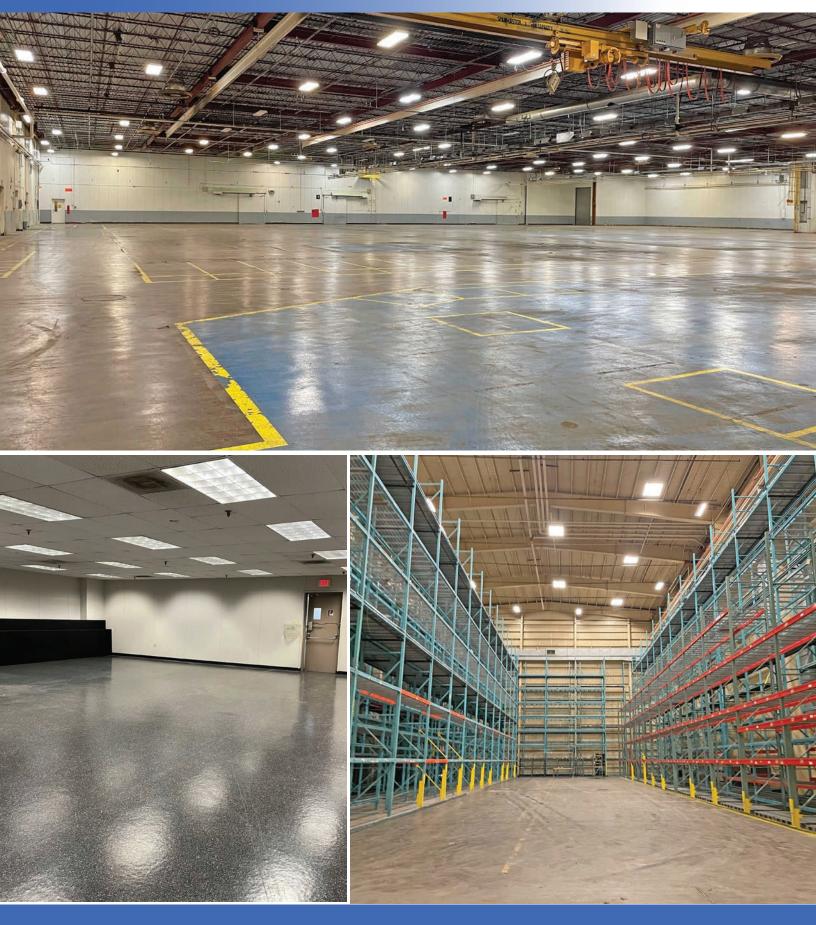

## Manufacturing/Warehouse

| Available      | 25,000-115,000 Sq. Ft. |
|----------------|------------------------|
| Docks          | 6                      |
| Drive-ins      | 2                      |
| Ceiling Height | 52' (High Bay)         |
|                | 21' 8" - 34' (Low Bay) |
| Cranes         | (2) 1 ton, (1) 2 ton   |
| Column Spacing | 50' x 80'              |
| Sprinklered    | Wet                    |
| Power          | Heavy Power            |
|                |                        |

Trailer parking available. Ample office space available. Located adjacent to Akron/Fulton Airport. Immediate access to US Rt 224, near the I-77 interchange.