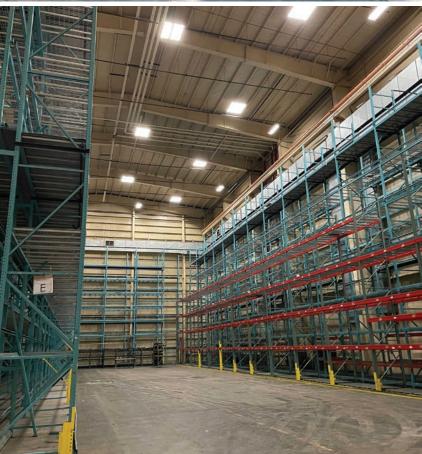

## Manufacturing/Warehouse

| Available      | 25,000-115,000 Sq. Ft. |
|----------------|------------------------|
| Docks          | 6                      |
| Drive-ins      | 2                      |
| Ceiling Height | 52' (High Bay)         |
|                | 21' 8" - 34' (Low Bay) |
| Cranes         | (2) 1 ton, (1) 2 ton   |
| Column Spacing | 50' x 80'              |
| Sprinklered    | Wet                    |
| Power          | Heavy Power            |
|                |                        |

Trailer parking available. Ample office space available. Located adjacent to Akron/Fulton Airport. Immediate access to US Rt 224, near the I-77 interchange.