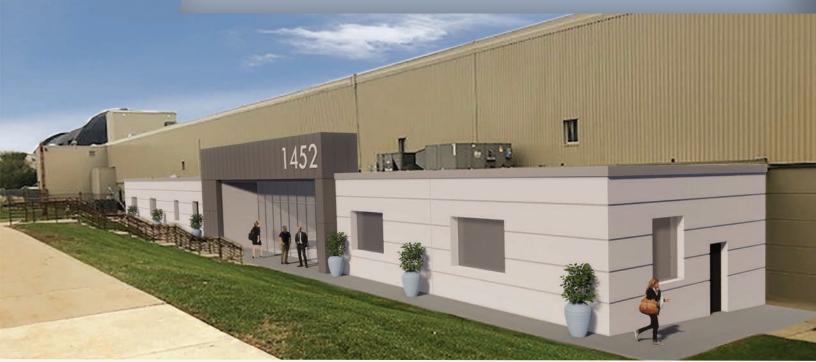

## MANUFACTURING / WAREHOUSE

1452 Exeter Road, Akron, OH 44306

- Available: 18,080 104,200 SF
- Docks: 6 / Drive-ins: 2
- Column Spacing: 50' x 80'
- Cranes: (2) 1 ton, (1) 2 ton
- Sprinklered: Wet
- Power: Heavy Power

- Ceiling Height: 52' (High Bay) 21'8" 34' (Low Bay)
- Located minutes from I-77 in a campus like setting
- Trailer parking & ample office available
- Located adjacent to Akron/Fulton Airport
- Immediate access to US Rt 224, near the I-77 interchange