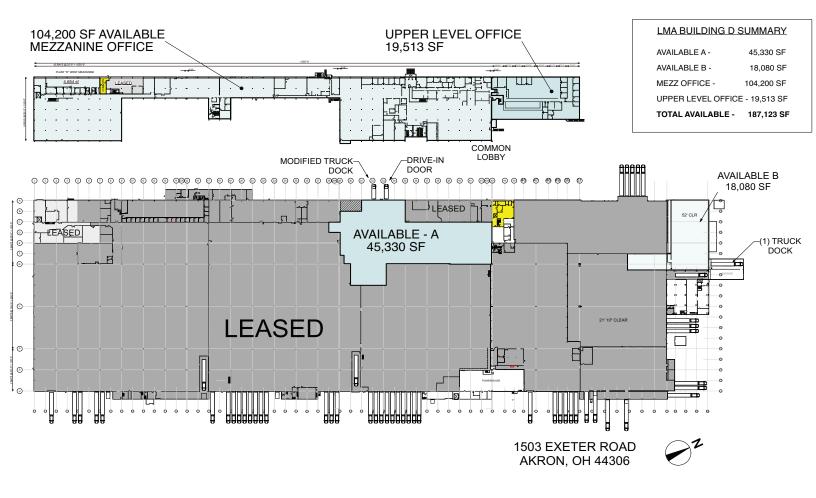

## MANUFACTURING / WAREHOUSE

1452 Exeter Road, Akron, OH 44306

- Available: 18,080 104,200 SF
- Docks: 6 / Drive-ins: 2
- Column Spacing: 50' x 80'
- Cranes: (2) 1 ton, (1) 2 ton
- Sprinklered: Wet
- Power: Heavy Power

- Ceiling Height: 52' (High Bay) 21'8" 34' (Low Bay)
- Located minutes from I-77 in a campus like setting
- Trailer parking & ample office available
- Located adjacent to Akron/Fulton Airport
- Immediate access to US Rt 224, near the I-77 interchange