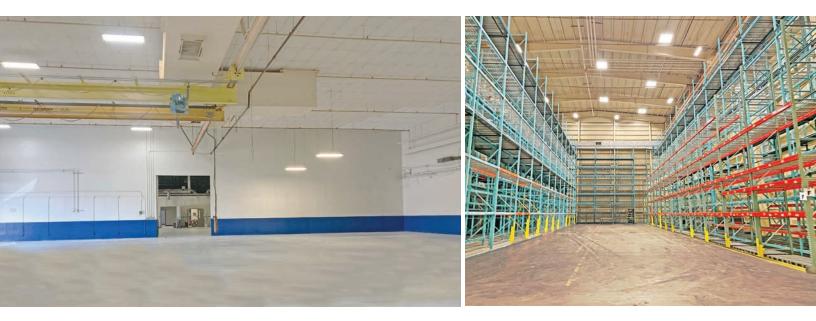

## MANUFACTURING / WAREHOUSE

1452 Exeter Road, Akron, OH 44306

- Available: 18,080 104,200 SF
- Docks: 6 / Drive-ins: 2
- Column Spacing: 50' x 80'
- Cranes: (2) 1 ton, (1) 2 ton
- Sprinklered: Wet
- Power: Heavy Power

- Ceiling Height: 52' (High Bay) 21'8" 34' (Low Bay)
- Located minutes from I-77 in a campus like setting
- Trailer parking & ample office available
- Located adjacent to Akron/Fulton Airport
- Immediate access to US Rt 224, near the I-77 interchange