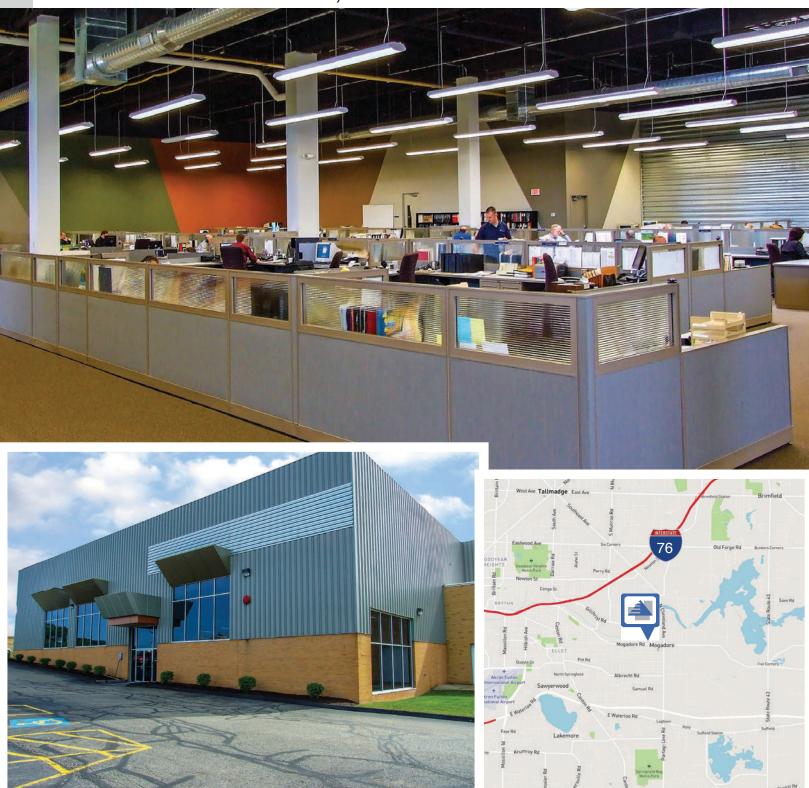

## HIGH TECH OFFICE / PRODUCTION SPACE

3030 Gilchrist Road • Akron, OH 44305

Total Building55,481 SFOffice Space24,802 SFProduction Area14,055 SFExpansion Area16,624 SF

## **Production Area Features:**

- Drop Ceiling
- Full AC
- One Dock
- 18' Clear Height
- 2 Cranes (2T & 3T)
- 480 3 Phase
- Overhead Door

Served by public transportation. Workstations may be included. Modern, open, innovative & flexible space. Private conference & training rooms. Production areas can be finished into office space. Ideal for Corporate headquarters.