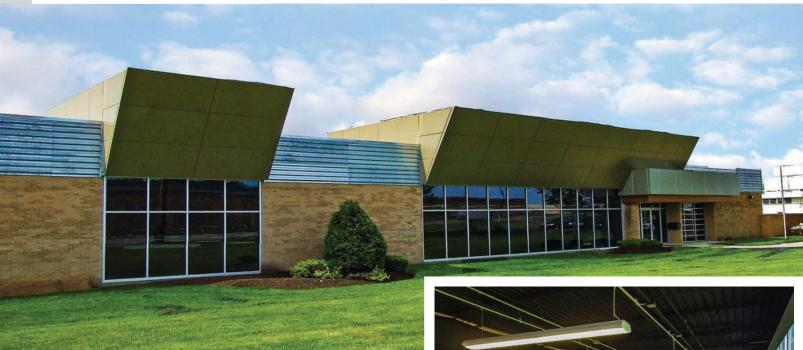

## HIGH TECH OFFICE / PRODUCTION SPACE

3030 Gilchrist Road • Akron, OH 44305

Total Building55,481 SFOffice Space24,802 SFProduction Area14,055 SFExpansion Area16,624 SF

## **Production Area Features:**

- Drop Ceiling
- Full AC
- One Dock
- 18' Clear Height
- 2 Cranes (2T & 3T)
- 480 3 Phase
- Overhead Door

Served by public transportation. Workstations may be included. Modern, open, innovative & flexible space. Private conference & training rooms. Production areas can be finished into office space. Ideal for Corporate headquarters.