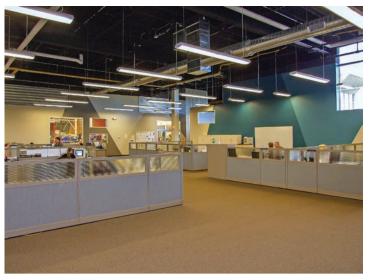

## **Production Area Features:**

- Drop Ceiling
- Full AC
- One Dock
- 18' Clear Height
- 2 Cranes (2T & 3T)
- 480 3 Phase
- Overhead Door

Served by public transportation. Workstations may be included. Modern, open, innovative & flexible space. Private conference & training rooms. Production areas can be finished into office space. Ideal for Corporate headquarters.