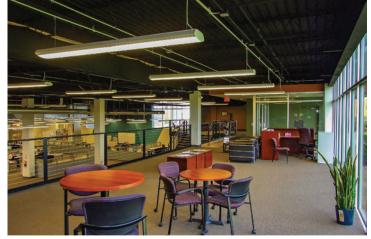

## **Production Area Features:**

- Drop Ceiling
- Full AC
- One Dock
- 18' Clear Height
- 2 Cranes (2T & 3T)
- 480 3 Phase
- Overhead Door

Served by public transportation. Workstations may be included. Modern, open, innovative & flexible space. Private conference & training rooms. Production areas can be finished into office space. Ideal for Corporate headquarters.