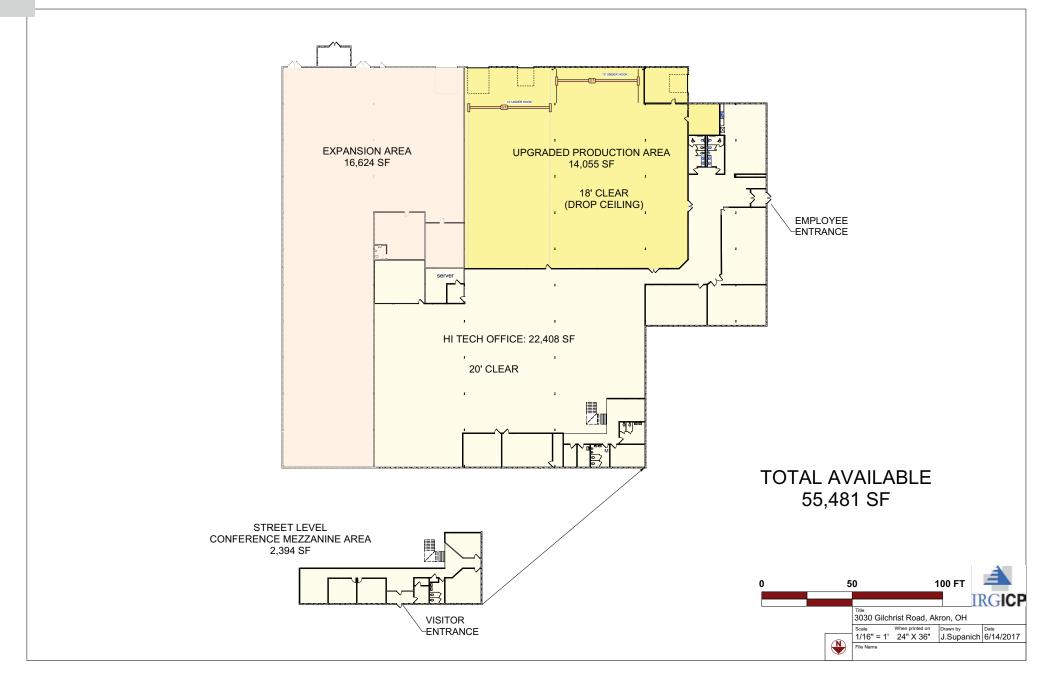

## HIGH TECH OFFICE / PRODUCTION SPACE

3030 Gilchrist Road • Akron, OH 44305

Total Building55,481 SFOffice Space24,802 SFProduction Area14,055 SFExpansion Area16,624 SF

## **Production Area Features:**

- Drop Ceiling
- Full AC
- One Dock
- 18' Clear Height
- 2 Cranes (2T & 3T)
- 480 3 Phase
- Overhead Door

Served by public transportation. Workstations may be included. Modern, open, innovative & flexible space. Private conference & training rooms. Production areas can be finished into office space. Ideal for Corporate headquarters.